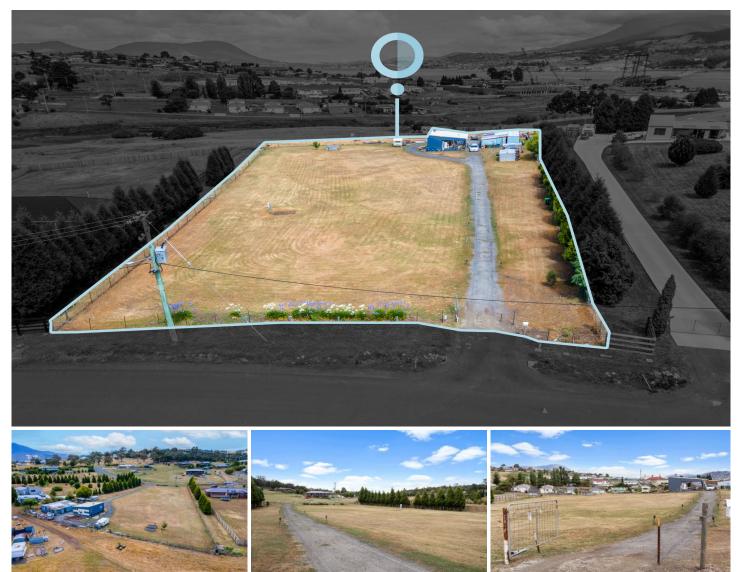

## **13 Samuel Street Bridgewater TAS**

Verse 1: Nestled at the back of a flat block of land Is a two-bed, one-bath house, it's got a rustic charm With water views that'll take your breath away It's the perfect spot to build your dream home today.

Chorus: Come and see the potential, it's plain to see This flat block of land, it's calling out to thee With room to grow, the options are endless Build your dream home, with views that are breathless.

Verse 2: The bedrooms are cozy, the kitchen's just right With a little bit of love, it'll be a delight The backyard's spacious, perfect for a grill This property's got the potential to fulfill

Chorus: Come and see the potential, it's plain to see This flat block of land, it's calling out to thee With room to grow, the options are endless Build your dream home, with views 2 🍋 1 📛 5 🚘

Price Building Size : 62 sqm Land Size View

- : \$ 451,000

  - : 5735 sqm

: https://www.4one4.com.au/property/13-s amuel-street-bridgewater-tas/7383801

Aaron Murray 0418969859

John McGregor 0419 892 104