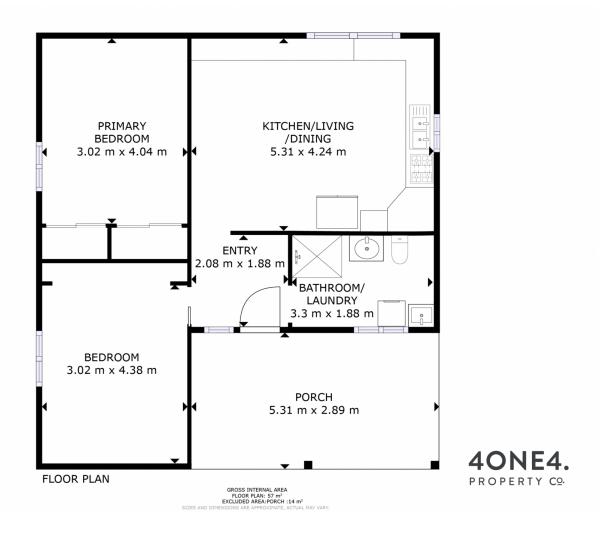

Price Building Size : 62 sqm Land Size View

- : \$ 451,000

  - : 5735 sqm

: https://www.4one4.com.au/property/13-s amuel-street-bridgewater-tas/7383801

Aaron Murray 0418969859

John McGregor 0419 892 104