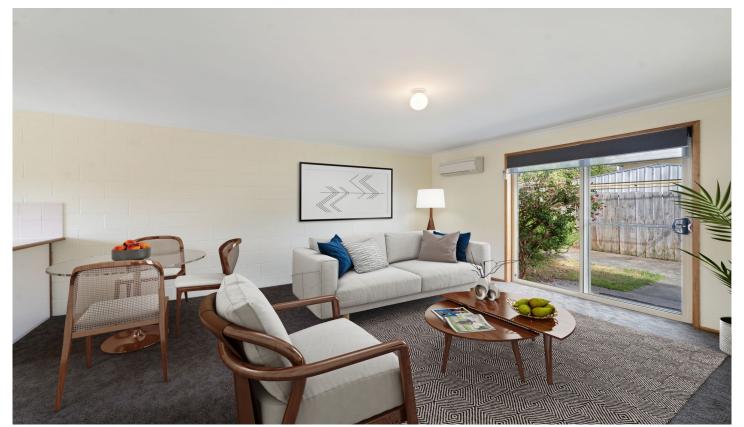

Inside, you step into a galley kitchen, spacious lounge, bedrooms with built in wardrobes, separate bathroom & toilet. From the lounge your have your own private enclosed yard to enjoy the sun in peace and opens up your living area even further.

It may seem pretty straight forward, and sometimes that exactly what you need to give you that set and forget lifestyle.

Lastly, being only a short 10 minute to walk to Glenorchy central (or a few minutes if you absolutely have to drive?) all your essentials are immediately available to you.