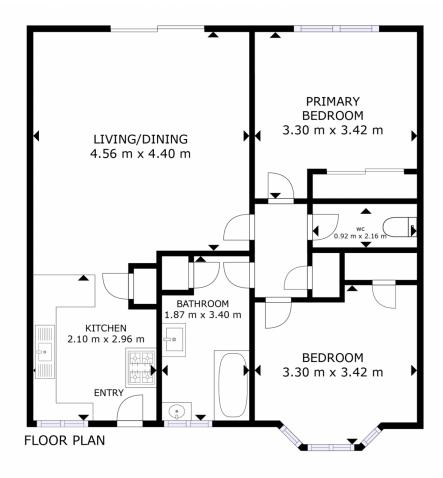

## 11/23 Vieste Drive Glenorchy TAS

11/23 Vieste is a classic opportunity to secure a property that provides a convenient lifestyle all wrapped up in a safe and secure, set and forget 2-bedroom brick veneer unit.

Inside, you step into a galley kitchen, spacious lounge, bedrooms with built in wardrobes, separate bathroom & toilet. From the lounge your have your own private enclosed yard to enjoy the sun in peace and opens up your living area even further.