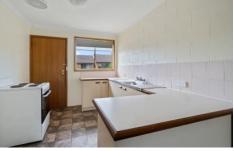

Inside, you step into a galley kitchen, spacious lounge, bedrooms with built in wardrobes, separate bathroom & toilet. From the lounge your have your own private enclosed yard to enjoy the sun in peace and opens up your living area even further.