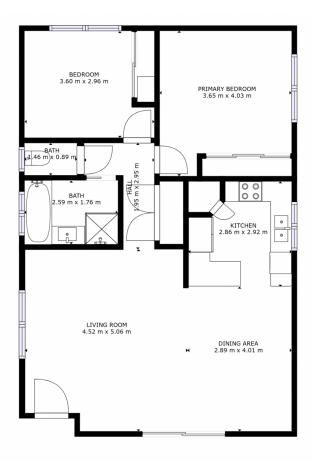

## 10 Oliffe Close Old Beach TAS

Nestled in a quiet cul de sac in an advantageous elevated position, this two-bedroom villa unit is perfect for those looking to invest, downsize or begin their pathway to home ownership.

This terrific offering to the market presents quite the opportunity for the astute buyer; the home is ready to move in or rent out, with the added bonus of having approved planning permission to build a second dwelling on the block. The possibilities are many:

2 📭 1 🖺 1 🖨

**Building Size**: 89 sqm **Land Size**: 754 sqm

View : https://www.4one4.com.au/property/10-o

liffe-close-old-beach-tas/7347782

Marilyn Rooney 0408 579 454

40NE4.

GROSS INTERNAL AREA FLOOR 1: 82 m2 TOTAL: 82 m2

FLOOR 1