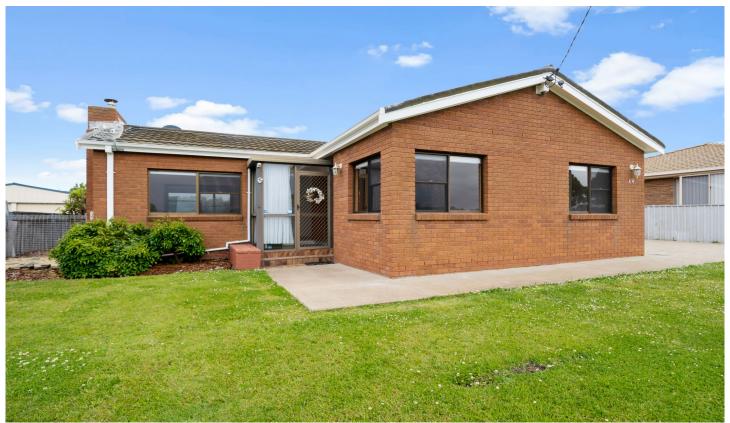

## 18 Dowsing Avenue Dowsing Point TAS

If you've been looking for your first home, if you're downsizing, or maybe an investment property? Then look no further! This beautifully presented home offers modern comfortable living in a very desirable area nice and close to a variety of local attractions including a terrific playground directly across the road, plus everything Glenorchy has to offer, and it's only 15 mins drive from Hobart's CBD.

An attractive established garden greats you where level entry is gained via a secure undercover entry, which leads to the central hallway where you'll find a bright & sunny formal living room to the left and to the right are 3 large bedrooms with built-in robes, a very neat & tidy 3 piece bathroom and a lovely kitchen/dining area offering plenty of cupboard & bench space. This delightful home also features reverse cycle heating, new carpets & blinds, and is freshly painted throughout.

3 🕮 1 🖺 3 🗬

Price : \$ 575,000 Building Size : 93 sqm

Land Size : 490 sqm View : https://ww

: https://www.4one4.com.au/property/18-d owsing-avenue-dowsing-point-tas/73382

44

Martin Evans 0362 737 414

GROSS INTERNAL AREA
FLOOR 1: 95 m2, EXCLUDED AREAS:
PATIO: 34 m2
TOTAL: 95 m2