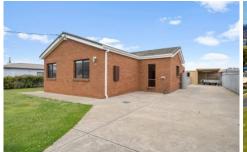

An attractive established garden greats you where level entry is gained via a secure undercover entry, which leads to the central hallway where you'll find a bright & sunny formal living room to the left and to the right are 3 large bedrooms with built-in robes, a very neat & tidy 3 piece bathroom and a lovely kitchen/dining area offering plenty of cupboard & bench space. This delightful home also features reverse cycle heating, new carpets & blinds, and is freshly painted throughout.