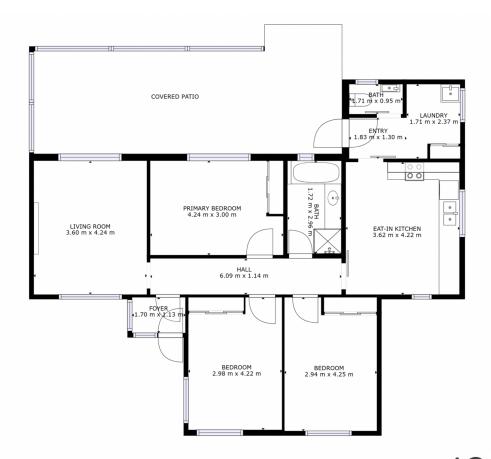

An attractive established garden greats you where level entry is gained via a secure undercover entry, which leads to the central hallway where you'll find a bright & sunny formal living room to the left and to the right are 3 large bedrooms with built-in robes, a very neat & tidy 3 piece bathroom and a lovely kitchen/dining area offering plenty of cupboard & bench space. This delightful home also features reverse cycle heating, new carpets & blinds, and is freshly painted throughout.

3 🕮 1 🖺 3 🗬

Price : \$ 575,000 Building Size : 93 sqm

Land Size : 490 sqm View : https://ww

: https://www.4one4.com.au/property/18-d owsing-avenue-dowsing-point-tas/73382

44

Martin Evans 0362 737 414

GROSS INTERNAL AREA
FLOOR 1: 95 m2, EXCLUDED AREAS:
PATIO: 34 m2
TOTAL: 95 m2