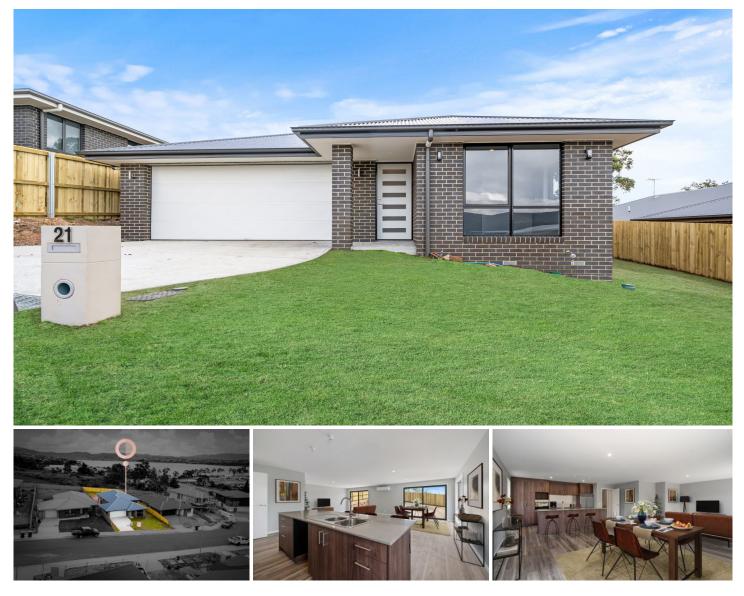

## **21 Timber Court Austins Ferry TAS**

This brand new house is located in One of Hobart's most exclusive new subdivisions - Whitestone Point - Set on the River Derwent, this new, boutique residential development provides the perfect combination of city convenience and laid-back charm.

If you aren't sold already you might be eligible for the \$30,000 First Home Owner Grant.

This Stylish design is ideal for growing families. Inside you will find 4 bedrooms, open living and dining area, ensuite/walk in robe, double remote control garage, Outdoor pebbled area it really does tick all the boxes.

- 4 bedrooms, 2 bathrooms, single garage
- 560m2 block
- Large open plan living area
- Quality fittings - Built in robes

## 4 🍋 2 📛 2 🚘

| Price                |
|----------------------|
| <b>Building Size</b> |
| Land Size            |
| View                 |

- : \$765,000 : 172 sqm
- : 560 sqm : https://www.4one4.com.au/property/21-ti