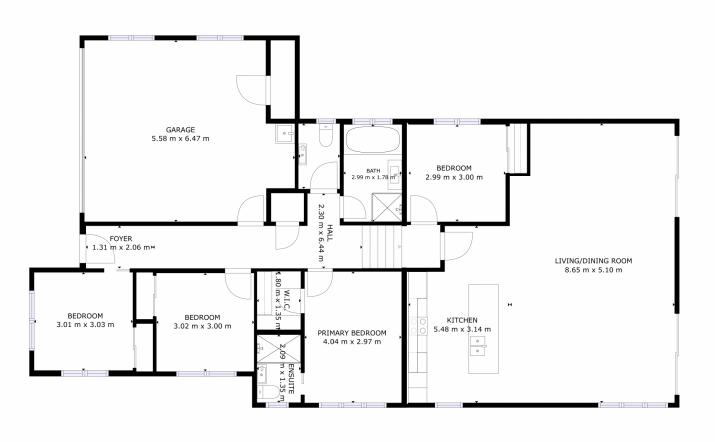

- 4 bedrooms, 2 bathrooms, single garage
- 560m2 block
- Large open plan living area
- Quality fittings - Built in robes

Aaron Murray 0418969859

mber-court-austins-ferry-tas/7314087

John McGregor 0419 892 104

GROSS INTERNAL AREA FLOOR 1: 113m2 GARAGE: 35 m2 TOTAL: 148 m2 SIZES AND DIMENSIONS ARE APPROXIMATE, ACTUAL MAY VARY