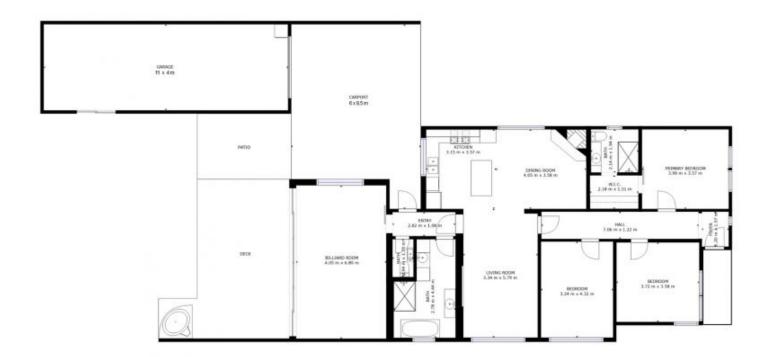

**Aaron Murray** 0418969859

GROSS INTERNAL AREA FLOOR 1: 164m2, EXCLUDED AREAS: GARAGE: 43 m2, DECK: 33 m2 PATIO: 12 m2 TOTAL: 164 m2

FLOOR 1