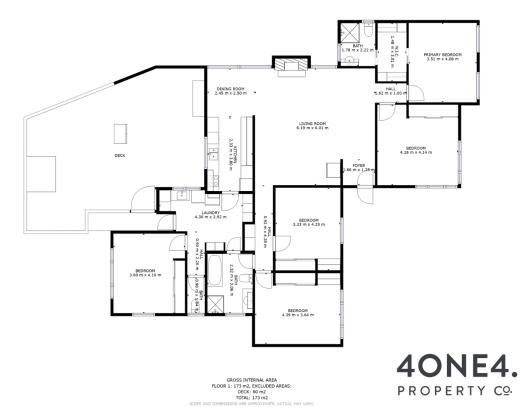

Not only do they all contain built in wardrobes, the main is complete with walk through robe and its very own ensuite.

The expansive central living and dining area extend around to a galley kitchen that overlooks the covered entertaining deck that can be enjoyed all year round.