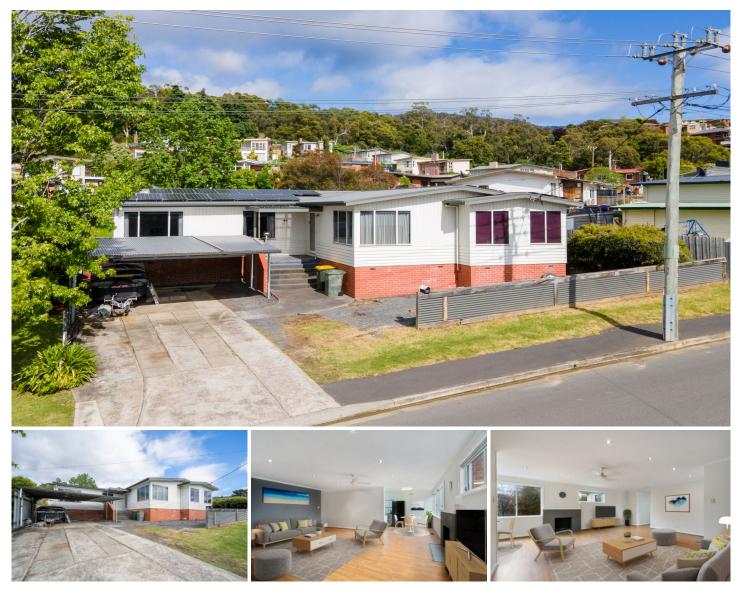

## 21 Catherine Street Berriedale TAS

From the street level it is easy to assume that 21 Catherine St might just be the same run of the mill 3 bedroom house. This couldn't be further from the truth as once through the front door you'll discover an impressive 5-bedroom family home.

Not only do they all contain built in wardrobes, the main is complete with walk through robe and its very own ensuite.

The expansive central living and dining area extend around to a galley kitchen that overlooks the covered entertaining deck that can be enjoyed all year round.

There is off street parking via the carport, private fully fenced yards for your furry family and all the while near the bus stop and 5 minutes' drive from Glenorchy and Claremont central respectively.