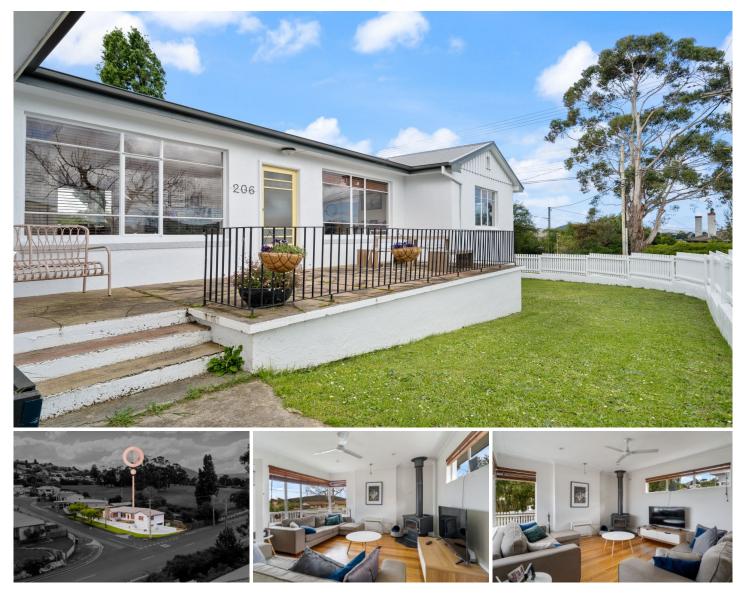

## 40NE4. PROPERTY CO.

206 Risdon Road LUTANA TAS

Whether you're looking for your first home, stepping up to a larger home or an investment property, this beautifully presented solid brick home is sure to impress. Spacious living areas, solid timber features, and located just 10mins from Hobarts CBD are just some of the fantastic features on offer here.

This lovely home is currently leased until January 2024 with excellent tenants. Arriving at the property you'll be delighted with the recent painting on the exterior and fence. Upon entry you're greeted with a large sun drenched entry hall leading to all rooms, to the left is the formal living room through double glass doors and is climate controlled by reverse cycle air conditioning as well as a wood heater ensuring all year comfort. The spacious well equipped dine-in kitchen offers plenty of cupboard & bench space and has sliding door access to the rear of the home where