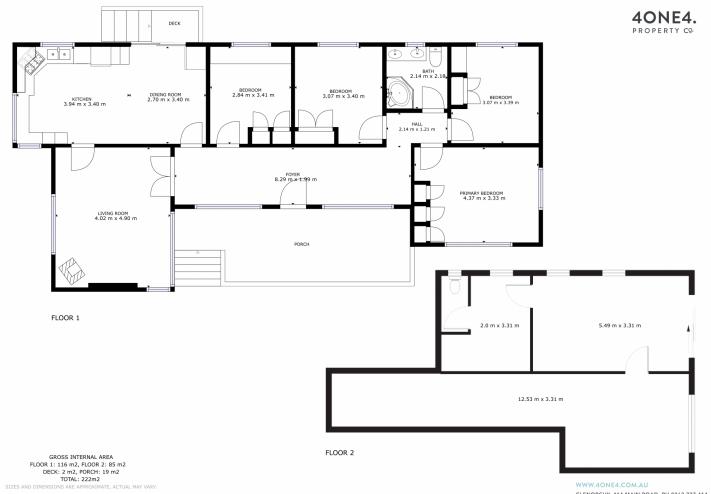

## 4 🛤 1 🚔 3 🚘

| Price                |
|----------------------|
| <b>Building Size</b> |
| Land Size            |
| View                 |

- :\$635,000
- e: 120 sqm
- : 476 sqm
- - -

: https://www.4one4.com.au/property/206risdon-road-lutana-tas/7297844