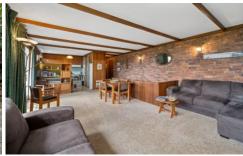

Favorably located at entry level are the large open plan living areas. The cute kitchen is functional in it's design and the space/storage it offers. The dining and lounge room

3 📭 1 🟪 3 🗬

Price : \$ 940,000 Building Size : 140 sqm Land Size : 1108 sqm