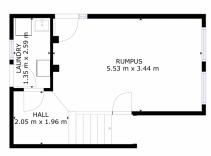

## FLOOR 2

FLOOR 1

GROSS INTERNAL AREA FLOOR 1: 30 m2, FLOOR 2: 96 m2 TOTAL: 126 m2 SIZES AND DIMENSIONS ARE APPROXIMATE, ACTUAL MAY VARY.