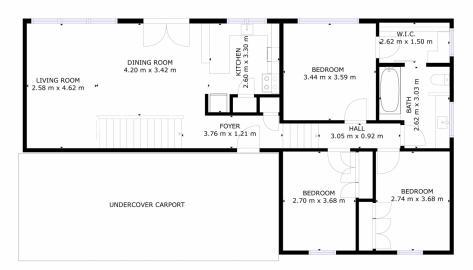

Split level, the accommodation quarters for the home are located on the upper floor and include three good sized bedrooms - two with built in robes and the master with walk in robe. The family bathroom has two way access from the master as well as the hallway. One is sure to appreciate the vintage decorative adornments the home displays in spades.

Favorably located at entry level are the large open plan living areas. The cute kitchen is functional in it's design and the space/storage it offers. The dining and lounge room

3 📭 1 🟪 3 🗬

Price : \$ 940,000 Building Size : 140 sqm Land Size : 1108 sqm

## FLOOR 2

FLOOR 1

GROSS INTERNAL AREA FLOOR 1: 30 m2, FLOOR 2: 96 m2 TOTAL: 126 m2 SIZES AND DIMENSIONS ARE APPROXIMATE, ACTUAL MAY VARY.