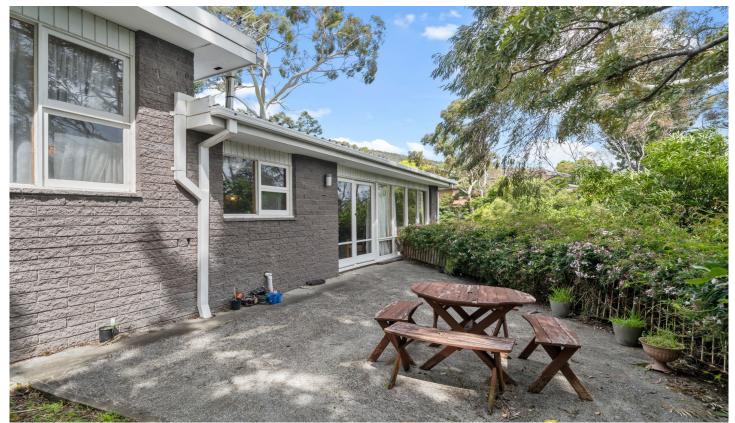

Favorably located at entry level are the large open plan living areas. The cute kitchen is functional in it's design and the space/storage it offers. The dining and lounge room

3 📭 1 🟪 3 🗬

Price : \$ 940,000 Building Size : 140 sqm Land Size : 1108 sqm