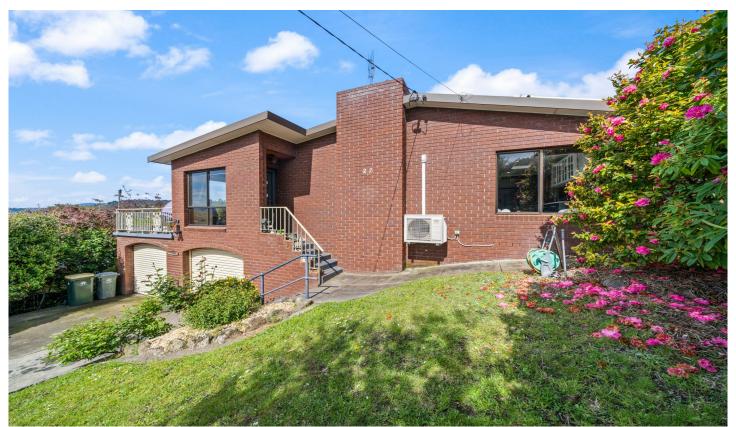

## 27 Kinarra Crescent Chigwell TAS

Some families, after a long journey, have more than just many shoes and socks that need to be kept. We need space for multiple cars, more than one bathroom to keep everyone sane, multiple living areas inside and out and lots, and lots, and lots of storage?

27 Kinarra Crescent is a home that just keeps on going and you could easily end up losing each other, but that isn't necessarily a bad thing.

- \* Large living area with space for huge family couch
- \* Sectioned dining area with access to the deck with views overlooking the river
- \* Modern, galley style kitchen with space for sunbed that's perfect to relax over a morning brew
- \* 3 bedrooms upstairs, the master complete with walk in wardrobe and private ensuite

4 🕒 2 🖺 5 🖨

**Price** : \$ 712,500 **Land Size** : 1027 sqm

View: https://www.4one4.com.au/property/27-kinar

ra-crescent-chigwell-tas/7247100

**Aaron Murray** 0418969859

John McGregor 0419 892 104

LOWER GROUND FLOOR: 118 m² GROUND FLOOR: 164 m² REDUCED HEADROOM BELOW 2.06 M: 22 sq. ft TOTAL: 282 m² SIZFES AND DIMENSIONS AND ABBOOMMENT ACTUAL MAN UNITED TO THE STATE OF THE STATE ACTUAL MAN UNITED TO THE STATE OF THE STAT