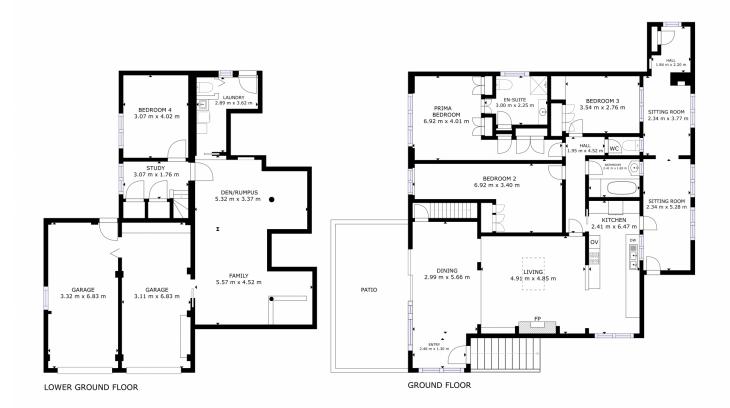

27 Kinarra Crescent is a home that just keeps on going and you could easily end up losing each other, but that isn't necessarily a bad thing.

- \* Large living area with space for huge family couch
- \* Sectioned dining area with access to the deck with views overlooking the river
- \* Modern, galley style kitchen with space for sunbed that's perfect to relax over a morning brew
- \* 3 bedrooms upstairs, the master complete with walk in wardrobe and private ensuite

4 🕒 2 🖺 5 🖨

**Price** : \$ 712,500 **Land Size** : 1027 sqm

View: https://www.4one4.com.au/property/27-kinar

ra-crescent-chigwell-tas/7247100

**Aaron Murray** 0418969859

John McGregor 0419 892 104

LOWER GROUND FLOOR: 118 m² GROUND FLOOR: 164 m² REDUCED HEADROOM BELOW 2.06 M: 22 sq. ft TOTAL: 282 m² SIZFES AND DIMENSIONS AND ABBOOMMENT ACTUAL MAN UNITED TO THE STATE OF THE STATE ACTUAL MAN UNITED TO THE STATE OF THE STAT