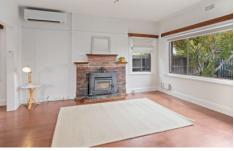

The living zone features art deco touches and is climate controlled by reverse cycle air conditioning as well as a

2 📭 1 🖺 2 🗬

Price : \$ 740,000 Building Size : 93 sqm Land Size : 511 sqm

View: https://www.4one4.com.au/property/8-po ttery-road-lenah-valley-tas/7236702