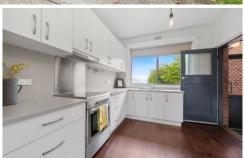

The welcoming hallway entrance is first, hosting built in storage, followed by the second bedroom - generous in size, with two large windows to allow natural light to flood in. The floorplan flows to the main bathroom which is light and bright and has been treated to an upgrade, clean lines and white gloss cabinetry. The master bedroom follows - generous in size and houses wall to wall built in storage for convenience.