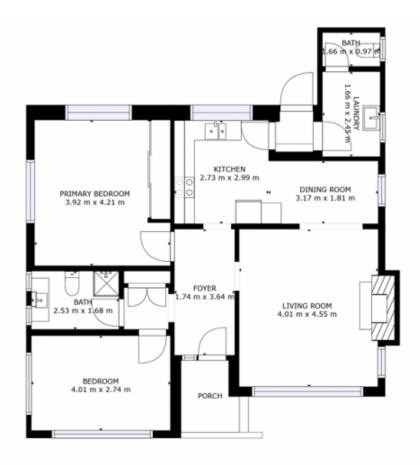

Martin Evans 0362 737 414

GROSS INTERNAL AREA FLOOR 1: 86 m2, EXCLUDED AREAS: PORCH: 3 m2 TOTAL: 86 m2 40NE4.

FLOOR 1