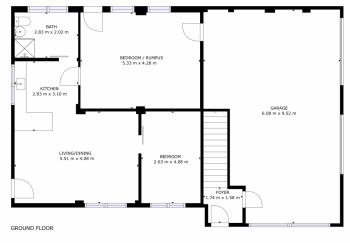

Marilyn Rooney 0408 579 454

GROSS INTERNAL AREA FLOOR 1: 77 m2, FLOOR 2: 118 m2 EXCLUDED AREAS: GARAGE: 51 m2 BALCONY: 14 m2 TOTAL: 195 m2 SIZES AND DIMENSIONS ARE APPROXIMATE, ACTUAL MAY VARY.