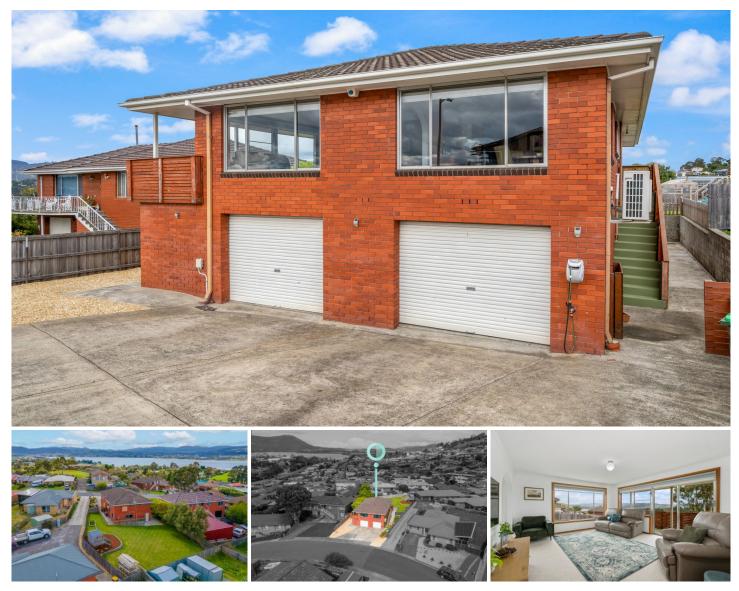

## **7 Brendan Crescent Austins Ferry TAS**

Room for the growing, blended or extended family, this stylish and spacious home is sure to attract and please a wide range of property seekers. A huge enticement for investors too as there is the ideal set up for a potential dual income stream.

Perched in an elevated position, glorious views of the river Derwent and beyond are on full display to be enjoyed year round. The main accommodation of the property is on the upper level and has undergone a full renovation to include new painting, blinds, flooring, three piece bathroom suite and a stunning modernised kitchen. Chic glossy tiles and cabinetry paired with timber benchtops makes this hub of the home a real eye catcher! There is plenty of storage as well as a walk in pantry.

The dining area flows nicely in to the living room - double

## 5 🛤 2 📛 6 🚘

| Price                |
|----------------------|
| <b>Building Size</b> |
| Land Size            |
| View                 |

- :\$810,000
- e: 220 sqm

- : 769 sqm
- : https://www.4one4.com.au/property/7-br endan-crescent-austins-ferry-tas/722504 5