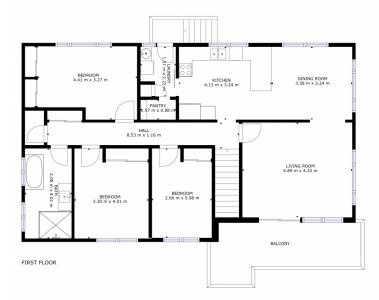

Marilyn Rooney 0408 579 454

GROSS INTERNAL AREA FLOOR 1: 77 m2, FLOOR 2: 118 m2 EXCLUDED AREAS: GARAGE: 51 m2 BALCONY: 14 m2 TOTAL: 195 m2 SIZES AND DIMENSIONS ARE APPROXIMATE, ACTUAL MAY VARY.