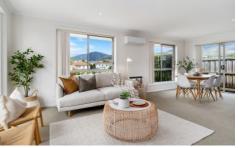

## 8/1-3 Leighland Road CLAREMONT TAS

Situated in a quiet area in Claremont is this delightful two-bedroom unit. The unit features a large open plan living and dining area which are heated with a reverse cycle heat pump, a well set out kitchen with access to the laundry and a good size bathroom with separate bath and shower. Both bedrooms have built-ins which offer plenty of storage. The property has a small rear yard easy to maintain and with a gate. Off street parking for one vehicle plus visitor parking as you enter the complex.