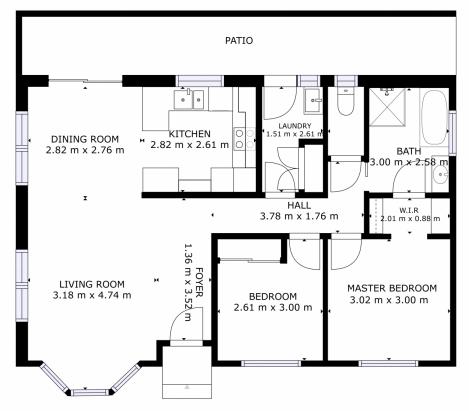

## 8/1-3 Leighland Road CLAREMONT TAS

Situated in a quiet area in Claremont is this delightful two-bedroom unit. The unit features a large open plan living and dining area which are heated with a reverse cycle heat pump, a well set out kitchen with access to the laundry and a good size bathroom with separate bath and shower. Both bedrooms have built-ins which offer plenty of storage. The property has a small rear yard easy to maintain and with a gate. Off street parking for one vehicle plus visitor parking as you enter the complex.

FLOOR 1

GROSS INTERNAL AREA
FLOOR 1: 71 m2, EXCLUDED AREAS:
PATIO: 16 m2
TOTAL: 71 m2

IZES AND DIMENSIONS ARE APPROXIMATE, ACTUAL MAY VARY.