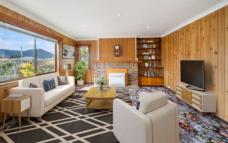

A nice entry and central hallway leads you to a spacious dine-in kitchen with an adjacent formal living room kept warm with reverse cycle heating. There are 3x large bedrooms with built-in robes including an extra-large master bedroom or fantastic teenager retreat, a spotless updated bathroom and a very handy second toilet off the