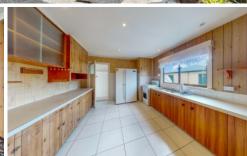

A nice entry and central hallway leads you to a spacious dine-in kitchen with an adjacent formal living room kept warm with reverse cycle heating. There are 3x large bedrooms with built-in robes including an extra-large master bedroom or fantastic teenager retreat, a spotless updated bathroom and a very handy second toilet off the