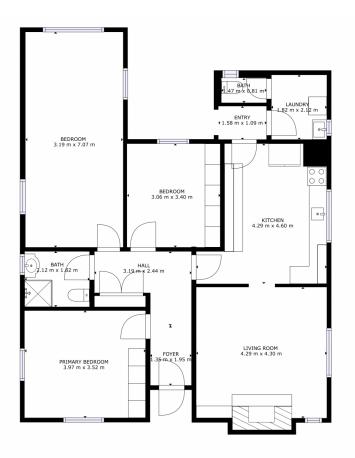

A nice entry and central hallway leads you to a spacious dine-in kitchen with an adjacent formal living room kept warm with reverse cycle heating. There are 3x large bedrooms with built-in robes including an extra-large master bedroom or fantastic teenager retreat, a spotless updated bathroom and a very handy second toilet off the

3 **-** 1 <del>-</del> 4 **-**

Price : \$ 515,000 Building Size : 114 sqm Land Size : 726 sqm

View: https://www.4one4.com.au/property/10-s eamew-street-claremont-tas/7209962

Martin Evans 0362 737 414

GROSS INTERNAL AREA FLOOR 1: 108 m2 TOTAL: 108 m2 SIZES AND DIMENSIONS ARE APPROXIMATE, ACTUAL MAY VARY. 40NE4.

FLOOR 1