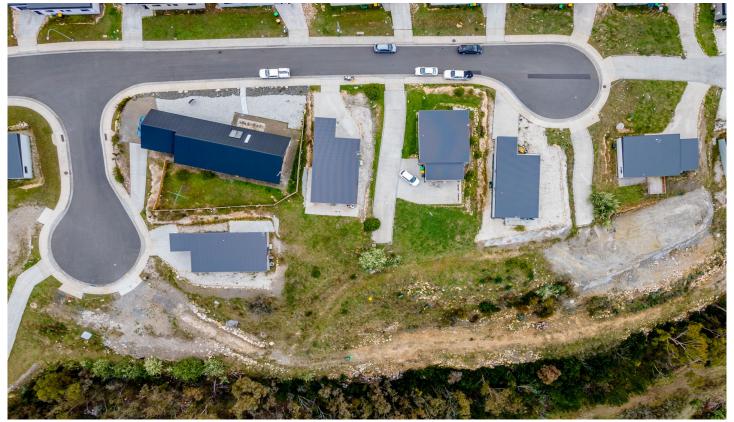

## 28 McGill Rise Claremont TAS

If you have been left wanting to build a little home to call you own, in your own style, on your own terms, but have watched prices get futher and further out of reach, this just might be the perfect opportunity for you.

- 465m2 of land
- Phenomenal Views
- MInutes away from local shops and schools
- Only 20 minutes from Hobart central

**Price** : \$ 132,000 **Land Size** : 465 sqm

View: https://www.4one4.com.au/property/28-mcgi