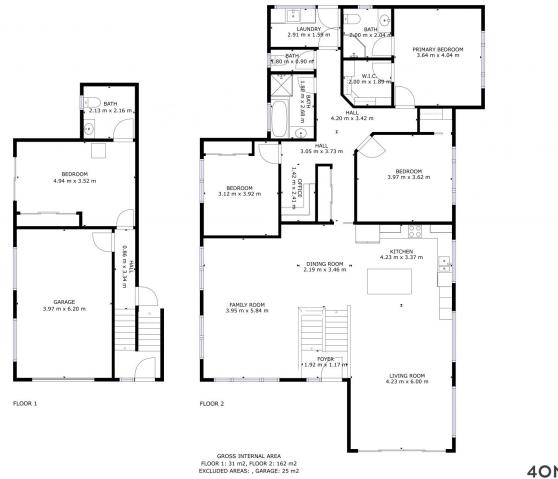

## 4 🛤 2 🚔 3 🚘

| Price                |
|----------------------|
| <b>Building Size</b> |
| Land Size            |
| View                 |

- :\$940,000
- e: 237 sqm
- : 867 sqm
- : https://www.4one4.com.au/property/8-lo wrie-place-glenorchy-tas/7170215