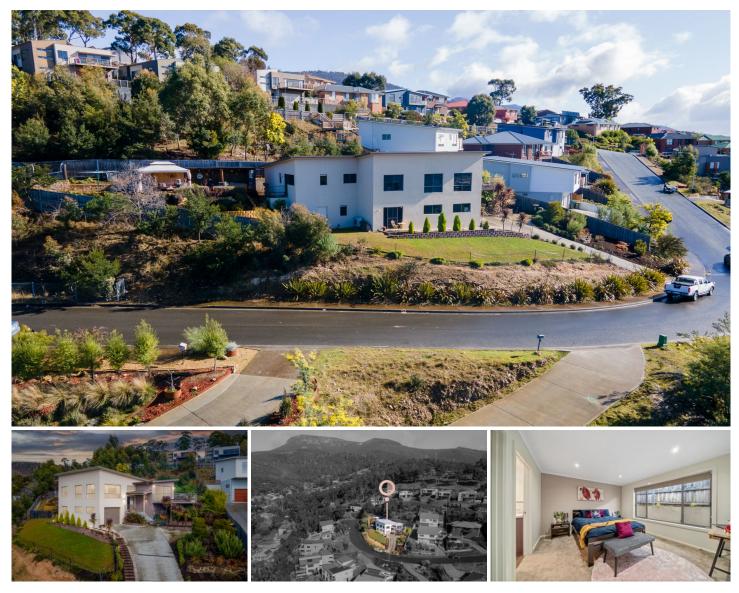

## 8 Lowrie Place Glenorchy TAS

Perfectly perched in an elevated position to take in expansive river and mountain views, 8 Lowrie Place is an imposing and gorgeous large family home set amongst other quality new builds in a quiet and desirable cul-de-sac location.

Carefully manicured low maintenance gardens provide instant curb appeal and a delight for the senses as you ascend the steps to the entranceway for the home. The upstairs level for the property is open plan and with triple aspect windows, the area is bathed in natural light. This zone comprises two separate living rooms, a dining area and sleek and chic modern kitchen featuring stylish appliances, Blanco sink, soft touch drawers and plenty of storage. There is also a handy island bench providing extra prep surface space and ideal for informal dining.