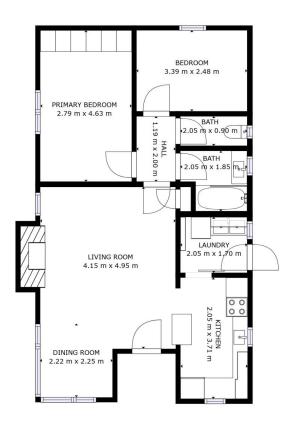

Aaron Murray 0418969859

Chris McGregor 0407 421 177

FLOOR 1

GROSS INTERNAL AREA FLOOR 1: 70 m2 TOTAL: 70 m2 SIZES AND DIMENSIONS ARE APPROXIMATE, ACTUAL MAY VARY.