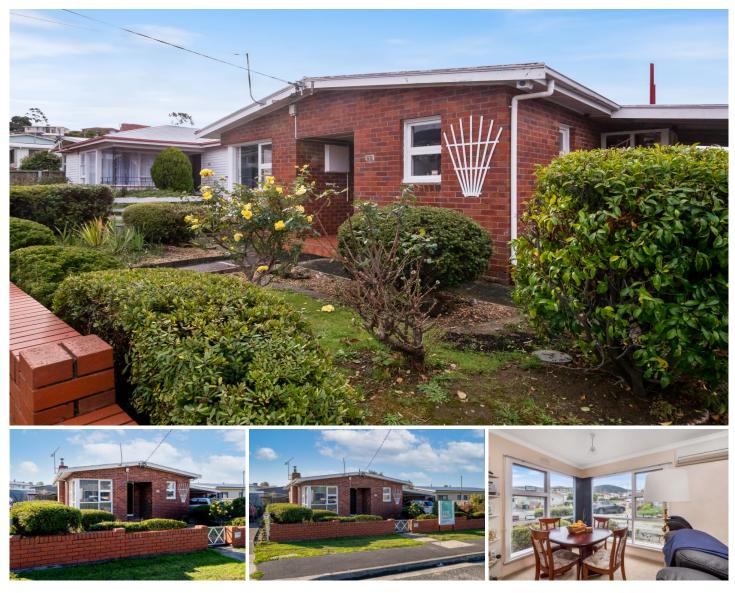

## 62 Continental Road Glenorchy TAS

The idea that you can find a private sanctuary in the middle of Glenorchy is almost unheard of, yet 62 Continental Road offers this and so much more.

Sitting on over 470 square meters of land, every square inch has been utilised as you have the main house with 2 bedrooms, a separate carport & separate shed's at the back.

Best of all, the accommodation surrounds the beautiful gardens in the middle from watermelons to lemons allowing you to step outside and enjoy a moments peace as the trees, birds & flowers surround you.

- A bit of paint here and there will make this a great little home to enjoy. - Open Plan Living.

Price Building Size : 77 sqm Land Size

2 🛤 1 💾 2 🚘

- : \$ 515,000
- : 470 sqm
  - : https://www.4one4.com.au/property/62-c ontinental-road-glenorchy-tas/6993788