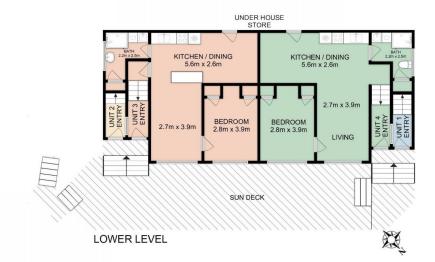

### 1 & 2/15 Capri Drive SANDY BAY TAS

1 & 2 / 15 Capri Drive is an incredible opportunity to secure an incredible building the likes rarely ever seen come onto the market.

The property is made up of 2 titles and within each contain a 3-bedroom, 2-bathroom apartment and an open, self-contained flat on the lower level.

Being located in one of the most prestigious suburbs in Tasmania and boasting uncompressing views, this an exceptionally rare opportunity that cannot be missed.

- 2 Titles
- 2x 3 Bedroom, 2-bathroom apartments
- 2x Self-contained flats
- Diverse range of options to keep it as complete investment or live in one and lease out the others