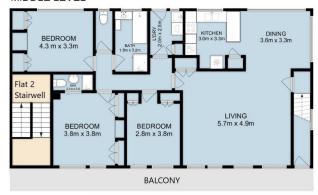

#### MIDDLE LEVEL

Unit 1/15 - Floor 2 - 156m2
Floor 1 - 56.2m2

All measurements are internal and approximate. This plan is a sketch for illustration, not valuation.