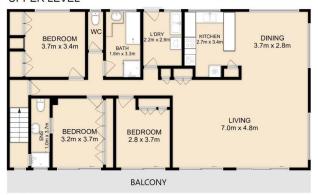

secure an incredible building the likes rarely ever seen come onto the market.

The property is made up of 2 titles and within each contain a 3-bedroom, 2-bathroom apartment and an open, self-contained flat on the lower level.

Being located in one of the most prestigious suburbs in Tasmania and boasting uncompressing views, this an exceptionally rare opportunity that cannot be missed.

- 2 Titles
- 2x 3 Bedroom, 2-bathroom apartments
- 2x Self-contained flats
- Diverse range of options to keep it as complete investment or live in one and lease out the others

## 8 🖴 6 🖺 4 🗬

**Building Size**: 794 sqm **Land Size**: 443 sqm

View: https://www.4one4.com.au/property/1-21 5-capri-drive-sandy-bay-tas/6961748



John McGregor 0419 892 104



Chris McGregor 0407 421 177

#### **UPPER LEVEL**



Unit 2/15 - Floor 3 - 175m2 Floor 1 - 56.2m2

#### MIDDLE LEVEL



Unit 1/15 - Floor 2 - 156m2
Floor 1 - 56.2m2



All measurements are internal and approximate. This plan is a sketch for illustration, not valuation.