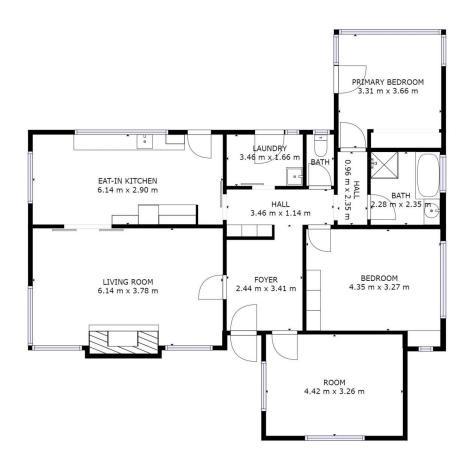

## 25 Paringa Road Glenorchy TAS

What a terrific property to get you started, whether you're looking for your first home or an investment property, this lovely property is loaded with potential.

Built in 1964, this solid home has retained all of its character and charm including a lovely ornate ceiling in the living room and solid timber floors lye betheith the floor coverings. A level entry leads you into a generous central hallway with the spacious living room to your left featuring electric heating, adjacent is the dine-in kitchen that's north facing and offers terrific Derwent River views plus there is access to a nice deck overlooking the back yard. On the right side of the hallway are three large bedrooms, 2 out of 3 have a built-robe and one of them has access to the deck! A neat and tidy 3 piece bathroom and a separate toilet and laundry complete the inside.

3 **4** 4 🕰

Price : \$ 605,000 Building Size : 117 sqm Land Size : 599 sqm

View: https://www.4one4.com.au/property/25-p aringa-road-glenorchy-tas/6926629

Martin Evans 0362 737 414

GROSS INTERNAL AREA FLOOR 1: 113 m2 TOTAL: 113 m2 40NE4.