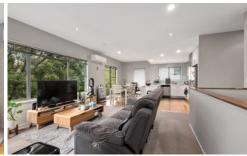

Level entry is gained either via the front door or through the garage with internal access. A central hallway leads you to a spacious open plan living area featuring reverse cycle heating and gas heating, the kitchen is modern and fully equipped, has gas hot-plates, and plenty of cupboard & bench space, and there's access to a great little deck offering lovely views with Mt Wellington as your backdrop.