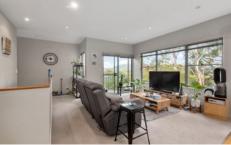

Level entry is gained either via the front door or through the garage with internal access. A central hallway leads you to a spacious open plan living area featuring reverse cycle heating and gas heating, the kitchen is modern and fully equipped, has gas hot-plates, and plenty of cupboard & bench space, and there's access to a great little deck offering lovely views with Mt Wellington as your backdrop.