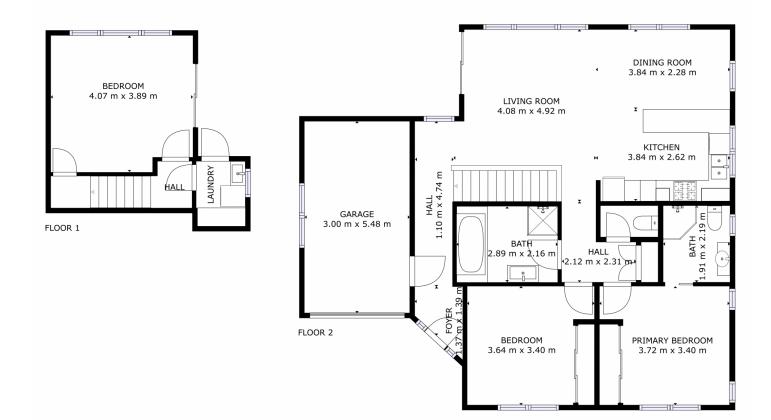

## 1/8 Sawyer Avenue West Moonah TAS

Tucked away in a quiet family friendly street, this well presented 3-bedroom / 2-bathroom home offers the convenience of modern spacious living spread over two levels, with the convenience of an easy to maintain villa size garden. West Moonah is a much sort after suburb located just minutes away from shopping centres, a variety of schools, sporting clubs, and Hobart's CBD is an easy 10 to 15min drive away.

Level entry is gained either via the front door or through the garage with internal access. A central hallway leads you to a spacious open plan living area featuring reverse cycle heating and gas heating, the kitchen is modern and fully equipped, has gas hot-plates, and plenty of cupboard & bench space, and there's access to a great little deck offering lovely views with Mt Wellington as your backdrop.

3 😕 2 🖺 2 🗬

Price : \$ 670,000 Building Size : 118 sqm Land Size : 320 sqm

View: https://www.4one4.com.au/property/18-s awyer-avenue-west-moonah-tas/689842

7

Martin Evans 0362 737 414

40NE4.