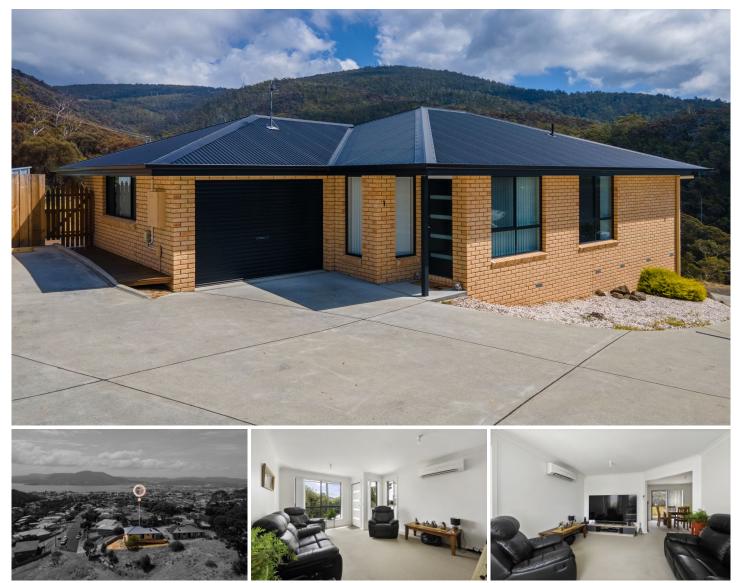

## What we love!

? Solid brick veneer construction meaning minimal maintenance

? Open kitchen & dining with a connected lounge room & access to the deck

? Reverse cycle heat pump to keep the home both cool or cosy

? 2 bedrooms both with built in wardrobes

? Separate laundry, separate bathroom, separate toilet

? Single garage with electric roller door and internal access to kitchen

? Large entertaining deck that faces the bush creating a relaxing atmosphere

? In the Northern Suburbs central suburb of Glenorchy filled with schools, shops, entertainment & so much more

| 2 🎮 1 🛱 | 🖌 1 🚘 |
|---------|-------|
|---------|-------|

| Price                |
|----------------------|
| <b>Building Size</b> |
| Land Size            |