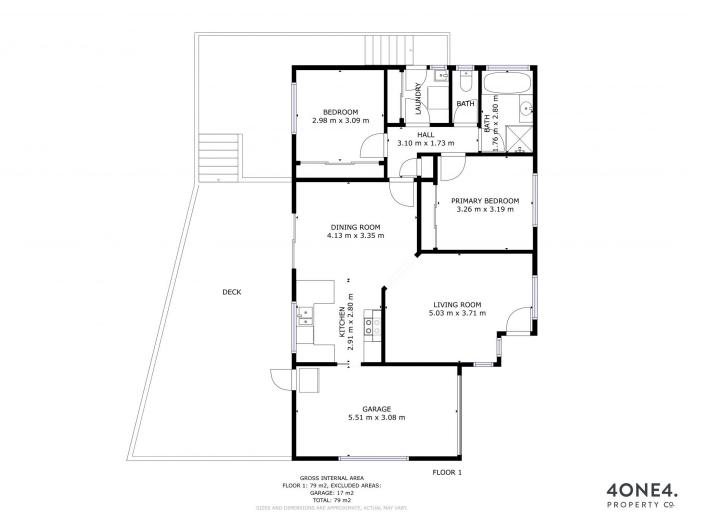

? 2 bedrooms both with built in wardrobes

? Separate laundry, separate bathroom, separate toilet

? Single garage with electric roller door and internal access to kitchen

? Large entertaining deck that faces the bush creating a relaxing atmosphere

View

- : \$ 527,500
- e: 79 sqm
- : 270 sqm
- : https://www.4one4.com.au/property/12agarfield-road-glenorchy-tas/6892356

Chris McGregor 0407 421 177

John McGregor 0419 892 104