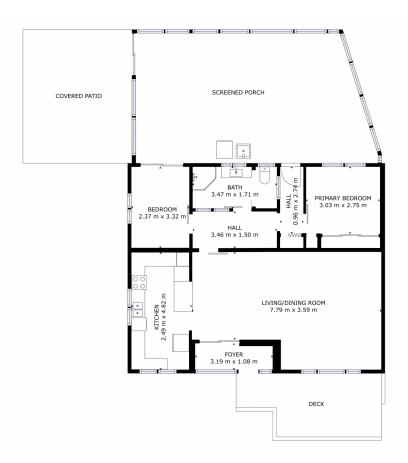

### 2 😕 1 🖺 1 🗬

Price : \$ 540,000 Building Size : 104 sqm Land Size : 430 sqm

View : https://www.4one4.com.au/property/12-c hestnut-avenue-lutana-tas/6890706

**Aaron Murray** 0418969859

John McGregor 0419 892 104

GROSS INTERNAL AREA
FLOOR 1: 86 m2, EXCLUDED AREAS:
PORCH: 49 m2
TOTAL: 86 m2

40NE4.

FLOOR 1