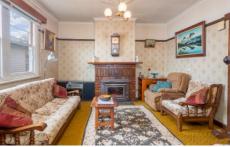

A level covered entry welcomes you and once inside, a wide hallway runs the length of the house ending in a nice sitting area overlooking the backyard. To the right is the formal living room and dine-in kitchen kept nice and warm with wood heating. There are 3 large bedrooms including a lovely old fireplace in the master, a neat and tidy bathroom, separate toilet, and laundry complete the inside of the