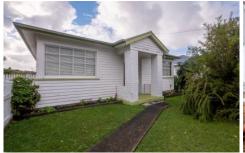

A level covered entry welcomes you and once inside, a wide hallway runs the length of the house ending in a nice sitting area overlooking the backyard. To the right is the formal living room and dine-in kitchen kept nice and warm with wood heating. There are 3 large bedrooms including a lovely old fireplace in the master, a neat and tidy bathroom, separate toilet, and laundry complete the inside of the