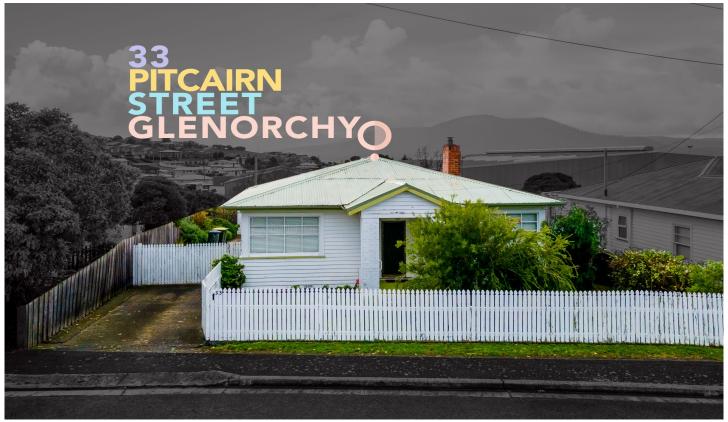

## 33 Pitcairn Street Glenorchy TAS

This lovely 1940's property has retained most of its original character and charm including the original floor plan, high ceilings, picture rails, ceiling roses and solid timber features throughout. If you appreciate older style homes and don't mind a bit of work to bring it back to its former glory or give it a modern makeover, then this property truly has great potential. A building report has been completed just prior to the property being listed and is available to all prospective buyers.