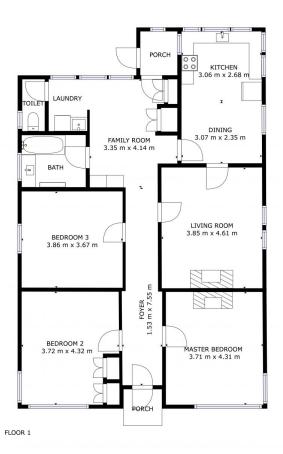

## 33 Pitcairn Street Glenorchy TAS

This lovely 1940's property has retained most of its original character and charm including the original floor plan, high ceilings, picture rails, ceiling roses and solid timber features throughout. If you appreciate older style homes and don't mind a bit of work to bring it back to its former glory or give it a modern makeover, then this property truly has great potential. A building report has been completed just prior to the property being listed and is available to all prospective buyers.

A level covered entry welcomes you and once inside, a wide hallway runs the length of the house ending in a nice sitting area overlooking the backyard. To the right is the formal living room and dine-in kitchen kept nice and warm with wood heating. There are 3 large bedrooms including a lovely old fireplace in the master, a neat and tidy bathroom, separate toilet, and laundry complete the inside of the

3 📭 1 🖺 4 🖨

Price : \$ 585,000 Building Size : 115 sqm Land Size : 642 sqm

View : https://www.4one4.com.au/property/33-p itcairn-street-glenorchy-tas/6890586

Martin Evans 0362 737 414

GROSS INTERNAL AREA
FLOOR 1: 122 m2
TOTAL: 122 m2
SIZES AND DIMENSIONS ARE APPROXIMATE, ACTUAL MAY V