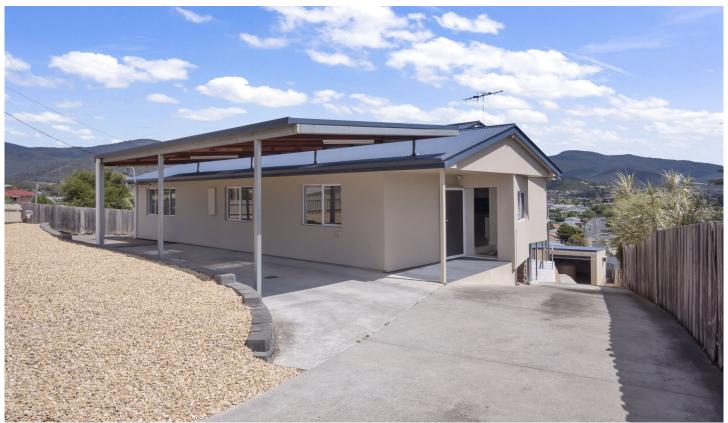

## 1 Bowden Street Glenorchy TAS

You'll feel like you're stepping into a brand new home full of quality fittings & features spread over two levels with a very functional floor plan. And like me, you'll no doubt find yourself saying, "Oh Wow? as you explore what's on offer! After viewing the stunning photos I highly recommend that you now go straight to the virtual tour to get a better appreciation of this fabulous property.

This beautiful home features multiple living areas which include a modern well equipped kitchen offering quality appliances, natural gas hotplates plus plenty of storage & bench space. The adjacent dining area flows through to a fantastic undercover outdoor entertaining deck including a BBQ & fire-pit also connected to natural gas, perfect for entertaining all year round. The deck also wraps around the house and offers stunning Derwent River and distant mountain views. The upper level also includes a very