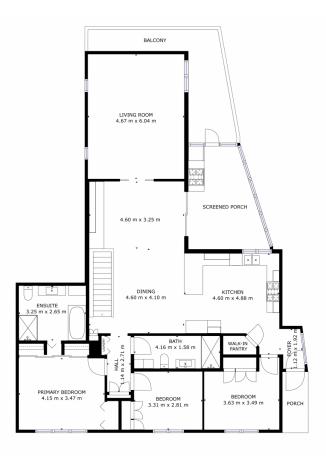

3 🖴 2 🔓 6 🗬

Price : \$ 820,000 Building Size : 190 sqm Land Size : 766 sqm

View: https://www.4one4.com.au/property/1-bo wden-street-glenorchy-tas/6852721

Martin Evans 0362 737 414

GROSS INTERNAL AREA FLOOR 1: 85 m2, FLOOR 2: 149 m2 EXCLUDED AREAS: , PORCH: 16 m2 TOTAL: 235 m2

FLOOR 2

**40NE4.** PROPERTY Cº

GROSS INTERNAL AREA FLOOR 1: 85 m2, FLOOR 2: 149 m2 EXCLUDED AREAS: , PORCH: 16 m2 TOTAL: 235 m2

**40NE4.** PROPERTY Cº