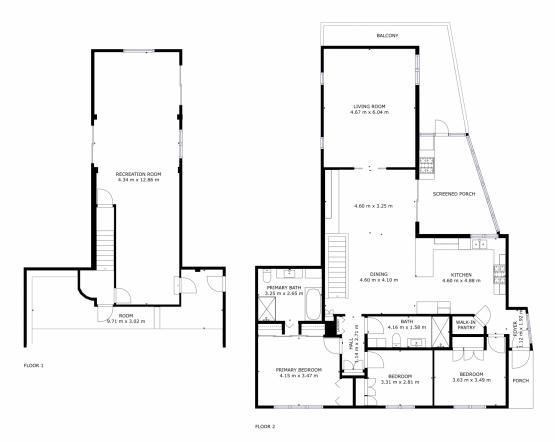

3 🖴 2 🔓 6 🗬

Price : \$ 820,000 Building Size : 190 sqm Land Size : 766 sqm

View: https://www.4one4.com.au/property/1-bo wden-street-glenorchy-tas/6852721

Martin Evans 0362 737 414

GROSS INTERNAL AREA FLOOR 1: 85 m2, FLOOR 2: 149 m2 EXCLUDED AREAS: , PORCH: 16 m2 TOTAL: 235 m2

FLOOR 2

**40NE4.** PROPERTY Cº

GROSS INTERNAL AREA FLOOR 1: 85 m2, FLOOR 2: 149 m2 EXCLUDED AREAS: , PORCH: 16 m2 TOTAL: 235 m2

**40NE4.** PROPERTY Cº