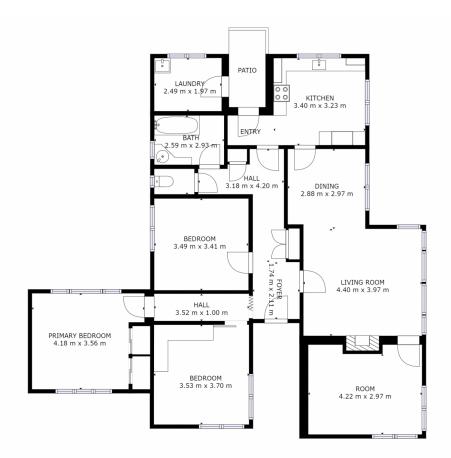

40NE4.

GROSS INTERNAL AREA FLOOR 1: 127 m2 TOTAL: 127 m2 DIMENSIONS ARE APPROXIMATE, ACTUAL I

FLOOR 1