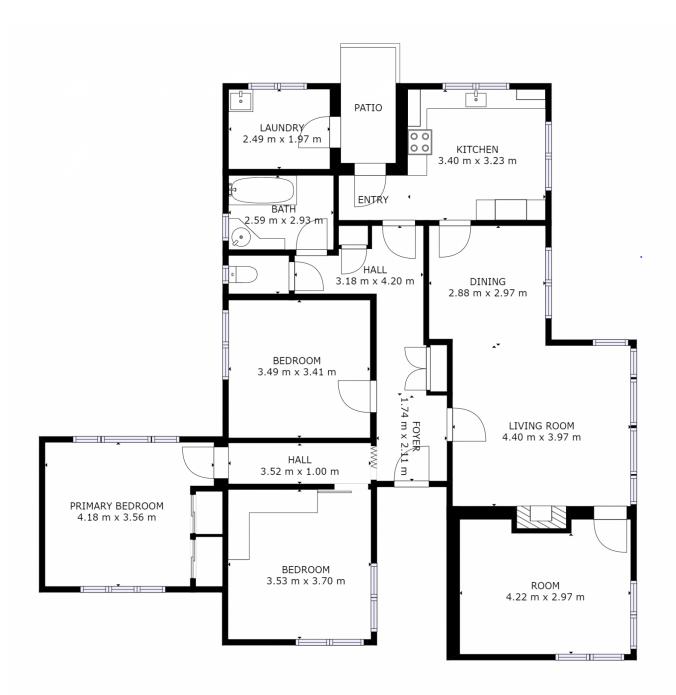

View: https://www.4one4.com.au/property/4-ca

rter-court-rosetta-tas/6847833

John McGregor 0419 892 104

**Chris McGregor** 0407 421 177

GROSS INTERNAL AREA FLOOR 1: 127 m2 TOTAL: 127 m2

SIZES AND DIMENSIONS ARE APPROXIMATE, ACTUAL MAY VARY.