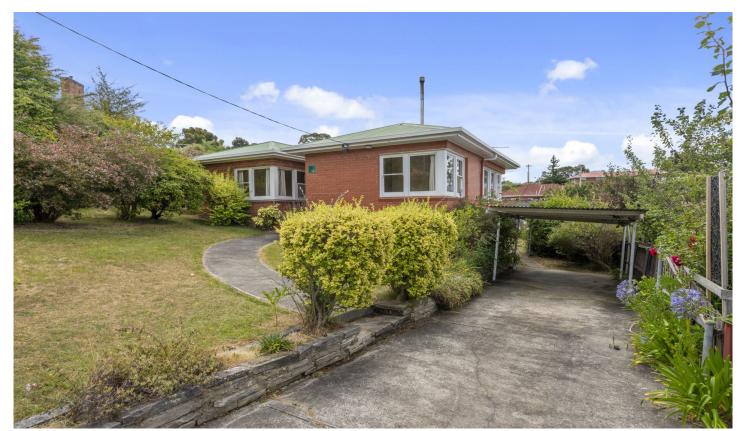

## **4 Carter Court ROSETTA TAS**

4 Carter Court is a remarkable opportunity to purchase an inviting family home set on 966 square meters of land.

You have all the right foundations: elevated position, brick construction & beautiful timber floors available throughout most of the home.

This is the kind of property that will pay off in dividends with every dollar you invest and will look after your family for years to come.

## What we love:

- \* Located in a quiet cul-de-sac, in an elevated yet easy is to access
- \* Solid brick construction and with 149m2 of home to play with

4 🕒 1 🔓 2 🗬

Price : \$ 700,000 Building Size : 149 sqm Land Size : 967 sqm