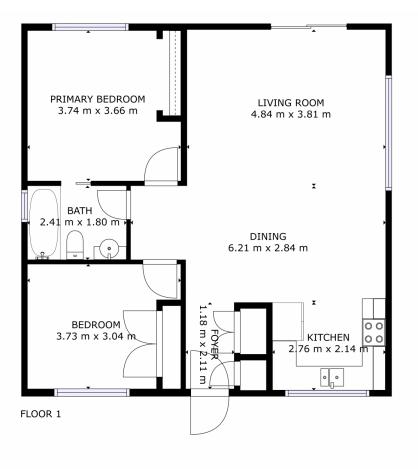

510

: https://www.4one4.com.au/property/284lamprill-circle-herdsmans-cove-tas/6789

Aaron Murray 0418969859

John McGregor 0419 892 104

GROSS INTERNAL AREA FLOOR 1: 76 m2 TOTAL: 76 m2 SIZES AND DIMENSIONS ARE APPROXIMATE, ACTUAL MAY VARY.