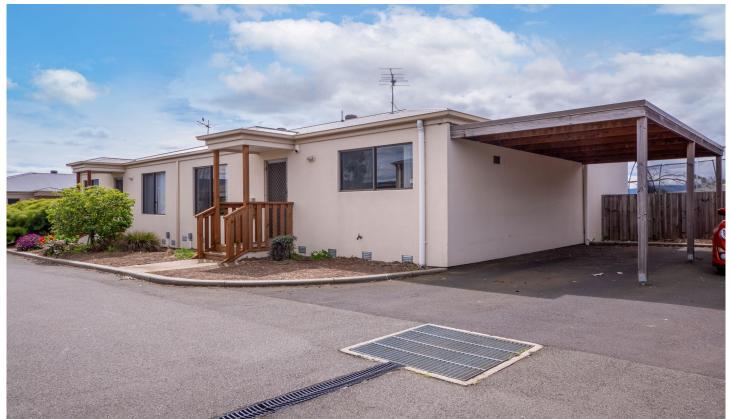

## 12/8 Bowden Drive BRIDGEWATER TAS

Well let's get to it,

- ? Located in a neat and well-presented complex.
- ? The unit features one car port and visitor parking throughout the complex.
- ? Often sought and rarely found, attracting great tenants, or making a perfect home base.
- ? Easy maintained yards (rear yard is fenced) and plus a garden shed.
- ? Offering 2 bedrooms both with spacious built-ins,
- ? Next door to the East Derwent Primary School.
- ? Modern U-Shaped kitchen allowing for ample space.
- ? Two-way entrance to the modern bathroom.
- ? Only a short 25-minute drive to the CBD.
- ? Currently leased for \$280 per week until December

## 2 😕 1 🖺 1 🗬

Price : \$ 330,126 Building Size : 81 sqm Land Size : 179 sqm

View: https://www.4one4.com.au/property/128-bowden-drive-bridgewater-tas/6789472

**Aaron Murray** 0418969859

John McGregor 0419 892 104