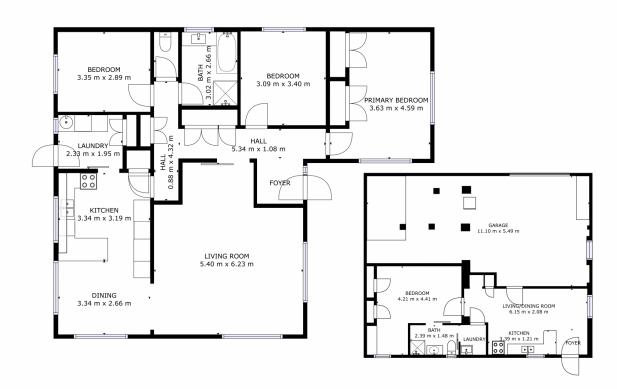

The main living area features sunny semi-open plan living capturing lovely river and mountain views and there's a reverse cycle heat pump to keep you warm in winter and cool this summer. The well-equipped kitchen/dining area offers plenty of cupboard and bench space and more of those lovely views. Separate to the living areas are 3x dbl size bedrooms, a 3 piece bathroom and a separate toilet and laundry round off upstairs.

Underneath consists of a dbl garage with an auto lift door offering a large workshop space plus plenty of storage and a very handy separate self-contained area including a

4 🕒 2 📛 4 🗬

Price : \$ 700,000 Building Size : 205 sqm

Land Size : 676 sqm View : https://ww

: https://www.4one4.com.au/property/31-victor-place-glenorchy-tas/6781555

Martin Evans 0362 737 414

GROSS INTERNAL AREA
FLOOR 1: 43 m2, EXCLUDED AREAS:
GARAGE: 54 m2
TOTAL: 43 m2