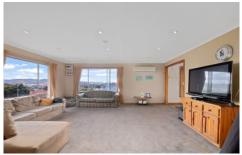

The main living area features sunny semi-open plan living capturing lovely river and mountain views and there's a reverse cycle heat pump to keep you warm in winter and cool this summer. The well-equipped kitchen/dining area offers plenty of cupboard and bench space and more of those lovely views. Separate to the living areas are 3x dbl size bedrooms, a 3 piece bathroom and a separate toilet and laundry round off upstairs.