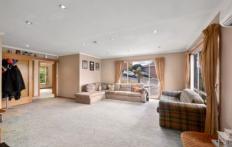

The main living area features sunny semi-open plan living capturing lovely river and mountain views and there's a reverse cycle heat pump to keep you warm in winter and cool this summer. The well-equipped kitchen/dining area offers plenty of cupboard and bench space and more of those lovely views. Separate to the living areas are 3x dbl size bedrooms, a 3 piece bathroom and a separate toilet and laundry round off upstairs.