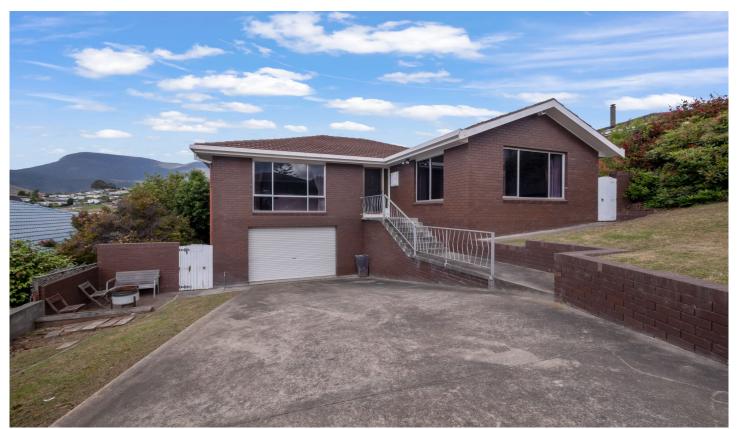

## 31 Victor Place Glenorchy TAS

Whether you're looking for your first home, an investment property or need a home with extra living space for someone, this fantastic family home is ticking all the boxes!

The main living area features sunny semi-open plan living capturing lovely river and mountain views and there's a reverse cycle heat pump to keep you warm in winter and cool this summer. The well-equipped kitchen/dining area offers plenty of cupboard and bench space and more of those lovely views. Separate to the living areas are 3x dbl size bedrooms, a 3 piece bathroom and a separate toilet and laundry round off upstairs.

Underneath consists of a dbl garage with an auto lift door offering a large workshop space plus plenty of storage and a very handy separate self-contained area including a

4 🕒 2 📛 4 🗬

Price : \$ 700,000 Building Size : 205 sqm