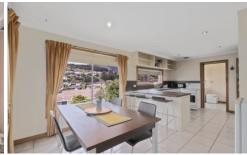

The main living area features sunny semi-open plan living capturing lovely river and mountain views and there's a reverse cycle heat pump to keep you warm in winter and cool this summer. The well-equipped kitchen/dining area offers plenty of cupboard and bench space and more of those lovely views. Separate to the living areas are 3x dbl size bedrooms, a 3 piece bathroom and a separate toilet and laundry round off upstairs.