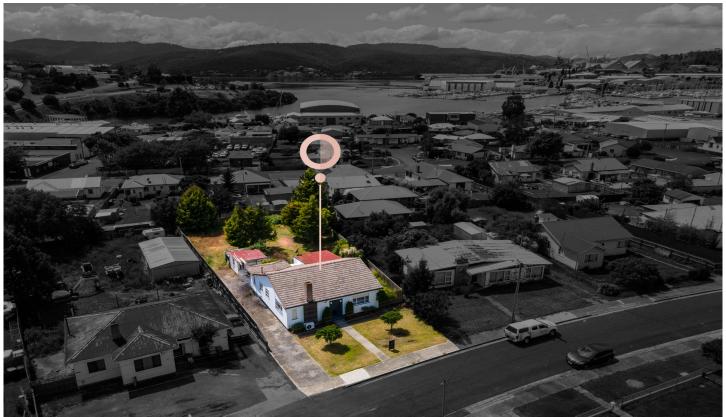

## 47 Edinburgh Crescent Goodwood TAS

Attention property developers, first home buyers, large families, and everyone in between! This beautifully presented home is ready to move straight into and has the potential for future development (STCA).

The home's interior has recently been refurbished and offers a mix of period features with plenty of modern conveniences, and this fantastic home is situated on a 1,029m2 (approx.) level block of land with good clear access to the back yard. Level entry takes you through the central hallway which flows past a spacious formal living room that is kept nice and warm with reverse cycle heating. The adjacent kitchen dining area is well equipped and has plenty of cupboard and bench space. Back down the hall you'll find 4 large bedrooms including a queen size master bedroom, and there are 2 bathrooms which is a bonus for large families.

4 2 2 2

Price : \$ 620,000 Building Size : 116 sqm

Land Size : 1029 sqm View : https://ww

: https://www.4one4.com.au/property/47-e dinburgh-crescent-goodwood-tas/67391

66

Martin Evans 0362 737 414

GROSS INTERNAL AREA FLOOR 1: 118 m2 TOTAL: 118 m2 DIMENSIONS ARE APPROXIMATE, ACTUAL MAY VA