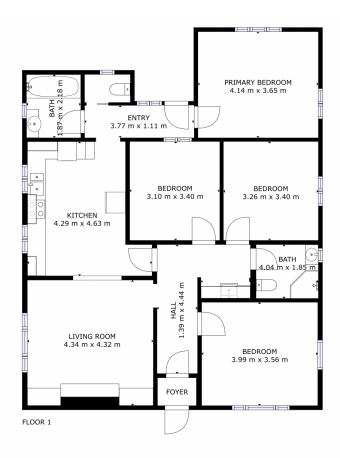

The home's interior has recently been refurbished and offers a mix of period features with plenty of modern conveniences, and this fantastic home is situated on a 1,029m2 (approx.) level block of land with good clear access to the back yard. Level entry takes you through the central hallway which flows past a spacious formal living room that is kept nice and warm with reverse cycle heating. The adjacent kitchen dining area is well equipped and has plenty of cupboard and bench space. Back down the hall you'll find 4 large bedrooms including a queen size master bedroom, and there are 2 bathrooms which is a bonus for large families.