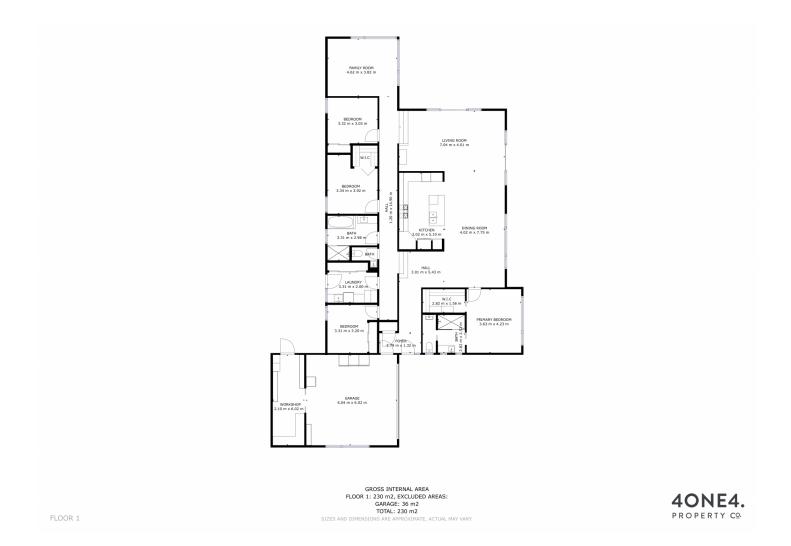

\* Flawless split-level design that integrates the living areas & sleeping quarters seamlessly

\* Principle living area, with dining, kitchen & lounge accentuated with pitched ceilings

\* With the kitchen boasting an abundance of bench space, cabinetry, first-class appliances and even an inbuilt wine fridge, the house is built to entertain.

| Price              |
|--------------------|
| <b>Building Si</b> |
| Land Size          |

View

- : \$ 1,230,000
- **ze**: 227 sqm
  - : 1054 sqm

: https://www.4one4.com.au/property/318 4-strickland-avenue-south-hobart-tas/67 06154