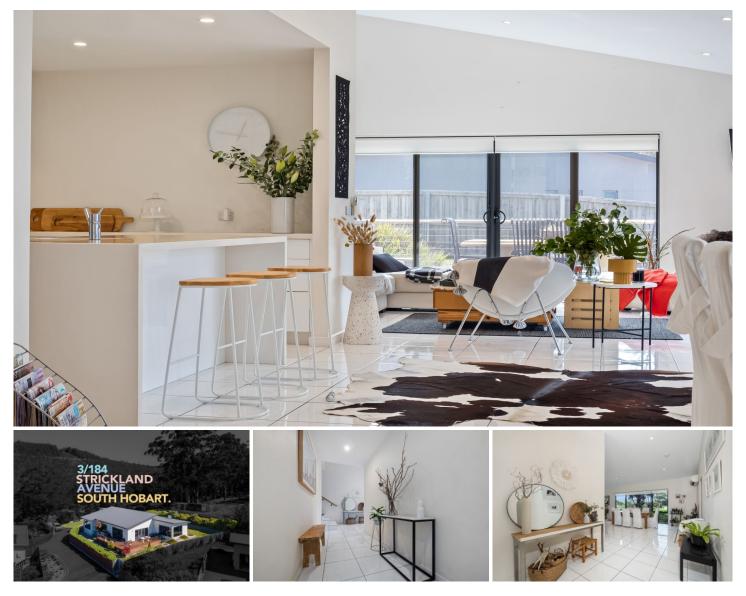

## 3/184 Strickland Avenue South Hobart TAS

Inspections By Appointment Only - Please Enquire

3/184 Strickland Avenue, an exceptional executive home at the end of an almost hidden driveway, and when you close the door, you have escaped to an exclusive retreat that is an absolute pleasure to come home to.

\* Flawless split-level design that integrates the living areas & sleeping quarters seamlessly

\* Principle living area, with dining, kitchen & lounge accentuated with pitched ceilings

\* With the kitchen boasting an abundance of bench space, cabinetry, first-class appliances and even an inbuilt wine fridge, the house is built to entertain.

\* Windows stretching the entire length of home with a north east aspect letting in an abundance of light into the living areas at all times of the day

| 4 🎮 | 2 🚔 | 4 🖨 |
|-----|-----|-----|
|-----|-----|-----|