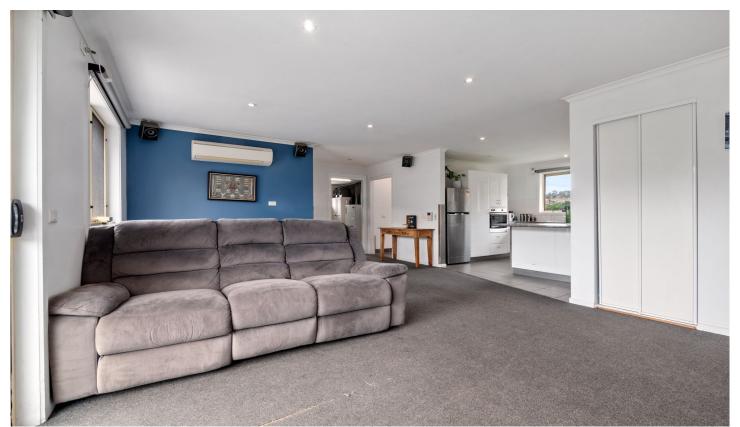

## 19/210 Chapel Street Glenorchy TAS

Within its brick veneer walls, 19/210 Chapel Street is a property that has been converted to be a fully Accessible Home.

With 2 bedrooms, 2 bathrooms, open plan living and fully enclosed yard, this modern villa is the kind of property that caters for both now, and long into your future.

- Modern, 2 bedroom, brick veneer villa with off street & secure parking
- Open plan living, dining and kitchen with converted space for accessilbity
- 2 Bathrooms, with the master ensuite set up for full disability support
- Electric windows, front door, garage roller & other essential features
- Private & low maintenance, fully fenced back yard