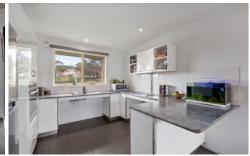

## 19/210 Chapel Street Glenorchy TAS

Within its brick veneer walls, 19/210 Chapel Street is a property that has been converted to be a fully Accessible Home.

With 2 bedrooms, 2 bathrooms, open plan living and fully enclosed yard, this modern villa is the kind of property that caters for both now, and long into your future.

- Modern, 2 bedroom, brick veneer villa with off street & secure parking
- Open plan living, dining and kitchen with converted space for accessilbity
- 2 Bathrooms, with the master ensuite set up for full disability support
- Electric windows, front door, garage roller & other essential features
- Private & low maintenance, fully fenced back yard