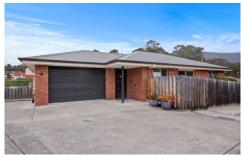

## 19/210 Chapel Street Glenorchy TAS

Within its brick veneer walls, 19/210 Chapel Street is a property that has been converted to be a fully Accessible Home.

With 2 bedrooms, 2 bathrooms, open plan living and fully enclosed yard, this modern villa is the kind of property that caters for both now, and long into your future.

- Modern, 2 bedroom, brick veneer villa with off street & secure parking
- Open plan living, dining and kitchen with converted space for accessilbity
- 2 Bathrooms, with the master ensuite set up for full disability support
- Electric windows, front door, garage roller & other essential features
- Private & low maintenance, fully fenced back yard