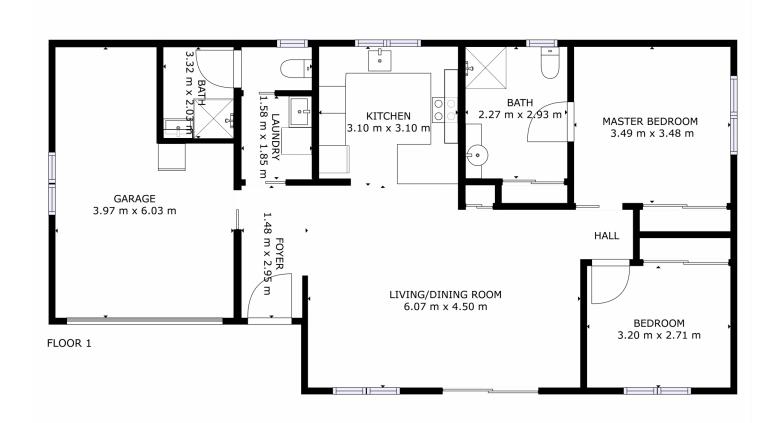

## 19/210 Chapel Street Glenorchy TAS

Within its brick veneer walls, 19/210 Chapel Street is a property that has been converted to be a fully Accessible Home.

With 2 bedrooms, 2 bathrooms, open plan living and fully enclosed yard, this modern villa is the kind of property that caters for both now, and long into your future.

- Modern, 2 bedroom, brick veneer villa with off street & secure parking
- Open plan living, dining and kitchen with converted space for accessilbity
- 2 Bathrooms, with the master ensuite set up for full disability support
- Electric windows, front door, garage roller & other essential features
- Private & low maintenance, fully fenced back yard

GROSS INTERNAL AREA FLOOR 1: 84 m2, EXCLUDED AREAS: GARAGE: 20 m2 TOTAL: 84 m2