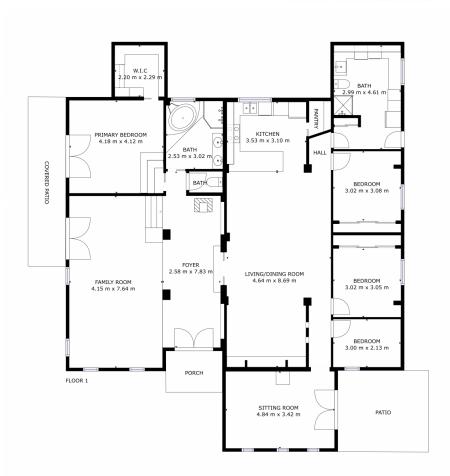

The grand entrance is just the start of this property journey. The ceilings are high and the walk ways are wide; perfect to show off a collection of treasured pieces.

Light filled and large, the formal living area is a space for everyone to enjoy. Heated by a Scandia wood heater to take the chill of during winter months.

The master retreat offers a great separation of space with walk-in robe, glass sliding doors and outdoor access, as well as a nearby bathroom. With double shower, corner spa

## 5 **2 9 9**

Price : \$870,000 Building Size : 188 sqm Land Size : 8.98 Acres

View : https://www.4one4.d

: https://www.4one4.com.au/property/440-huntingdon-tier-road-bagdad-tas/666237

8

**Brooke Hall** 036273 7414