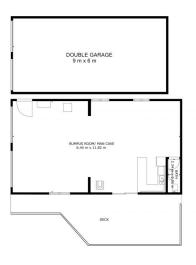

## 5 **2 9 9**

Price : \$870,000 Building Size : 188 sqm Land Size : 8.98 Acres

View : https://www.4one4.d

: https://www.4one4.com.au/property/440-huntingdon-tier-road-bagdad-tas/666237

8

**Brooke Hall** 036273 7414