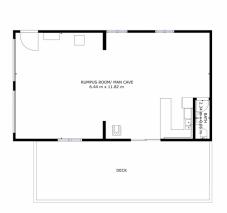

of.

The grand entrance is just the start of this property journey. The ceilings are high and the walk ways are wide; perfect to show off a collection of treasured pieces.

Light filled and large, the formal living area is a space for everyone to enjoy. Heated by a Scandia wood heater to take the chill of during winter months.

The master retreat offers a great separation of space with walk-in robe, glass sliding doors and outdoor access, as well as a nearby bathroom. With double shower, corner spa

## 5 **2 9 9**

Price : \$870,000 Building Size : 188 sqm Land Size : 8.98 Acres

View : https://www.4one4.d

: https://www.4one4.com.au/property/440-huntingdon-tier-road-bagdad-tas/666237

8



**Brooke Hall** 036273 7414







40NE4.

IZES AND DIMENSIONS ARE APPROXIMATE, ACTUAL MAY VARY.