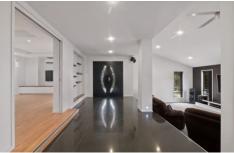

The grand entrance is just the start of this property journey. The ceilings are high and the walk ways are wide; perfect to show off a collection of treasured pieces.

Light filled and large, the formal living area is a space for everyone to enjoy. Heated by a Scandia wood heater to take the chill of during winter months.

The master retreat offers a great separation of space with walk-in robe, glass sliding doors and outdoor access, as well as a nearby bathroom. With double shower, corner spa