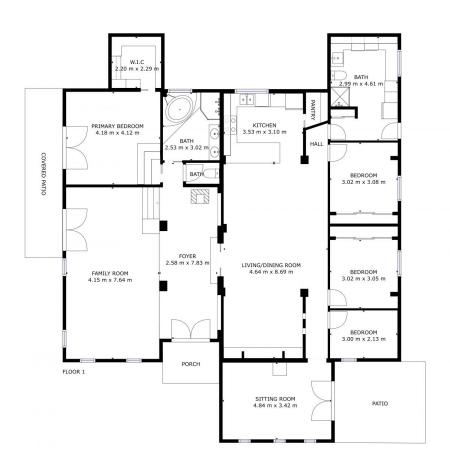

The grand entrance is just the start of this property journey. The ceilings are high and the walk ways are wide; perfect to show off a collection of treasured pieces.

Light filled and large, the formal living area is a space for everyone to enjoy. Heated by a Scandia wood heater to take the chill of during winter months.

The master retreat offers a great separation of space with walk-in robe, glass sliding doors and outdoor access, as well as a nearby bathroom. With double shower, corner spa

## 5 **2 9 9**

Price : \$870,000 Building Size : 188 sqm Land Size : 8.98 Acres

View : https://www.4one4.d

: https://www.4one4.com.au/property/440-huntingdon-tier-road-bagdad-tas/666237

8

**Brooke Hall** 036273 7414