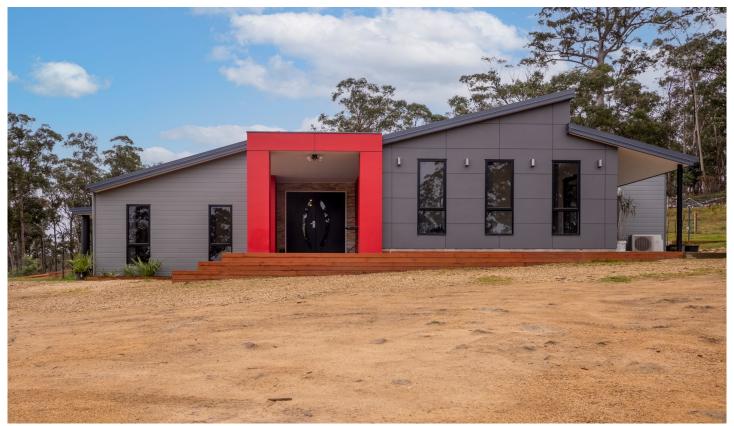

## 440 Huntingdon Tier Road Bagdad TAS

This impressive and imposing 2014 build literally takes your breath away upon entry. Both nestled and proudly elevated on 8.98 acres of envious land located just 5.6km from the Midland Highway. Bagdad is the in demand suburb and this home is the substance dreams are made of.

The grand entrance is just the start of this property journey. The ceilings are high and the walk ways are wide; perfect to show off a collection of treasured pieces.

Light filled and large, the formal living area is a space for everyone to enjoy. Heated by a Scandia wood heater to take the chill of during winter months.