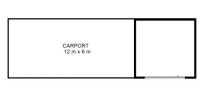

## 5 **2 9 9**

Price : \$870,000 Building Size : 188 sqm Land Size : 8.98 Acres

View : https://www.4one4.d

: https://www.4one4.com.au/property/440-huntingdon-tier-road-bagdad-tas/666237

8

**Brooke Hall** 036273 7414