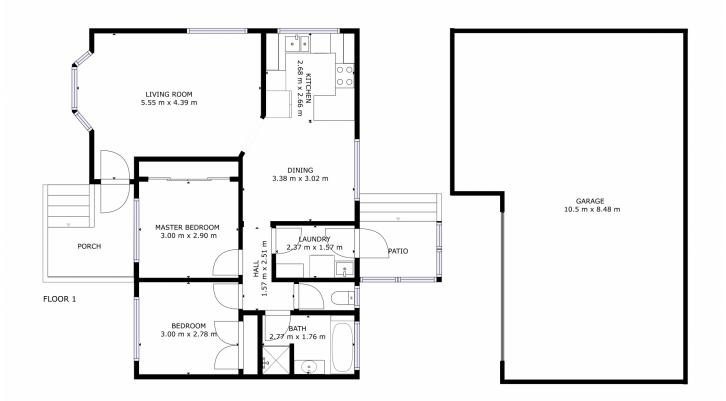

## 3/18 Alma Street Bellerive TAS

Alma St is located in the heart of Bellerive and elevated to capture stunning views over the Yacht Club, Derwent River to Hobart City, Wrest Point Casino and Mt Wellington in the distance completing a beautiful backdrop. This immaculately presented villa is located just a short stroll from Eastlands Shopping Centre, Bellerive Village with specialty shopping, cafés, the Waterfront Hotel and the Yacht Club, plus a number of local schools catering for children of all ages. And there are far too many sporting clubs and parks to mention, and of course, beautiful Bellerive beach is just down the road.

Upon entry you'll get an immediate appreciation of how well the current tenants maintain this property. The home features a bright and sunny living room where you can relax and take in those stunning views, the well equipped kitchen has plenty of cupboard & bench space and there's

2 😕 1 🔓 2 🗬

Price : \$ 600,000 Building Size : 114 sqm Land Size : 276 sqm

View: https://www.4one4.com.au/property/318-alma-street-bellerive-tas/6649055

Martin Evans 0362 737 414

40NE4.

SIZES AND DIMENSIONS ARE APPROXIMATE, ACTUAL MAY VARY.