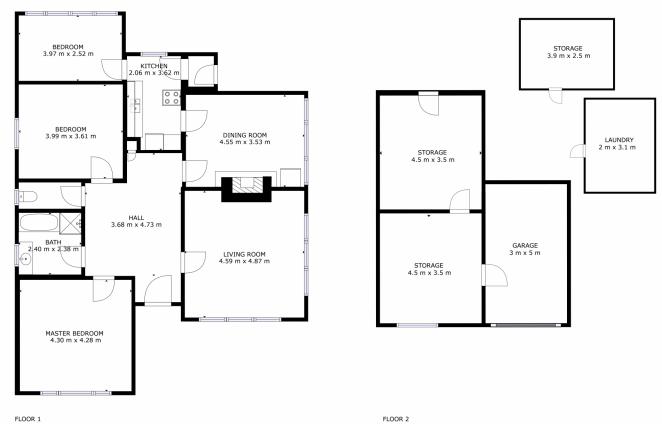

- \* 3 Bedroom family home with enormous amount of character & charm
- \* Commanding views accross the suburb and still with level access from the street
- \* Seperate dining, galley kitchen, seperate bathroom & toilet
- \* Enormous amount of storage with seperate garage and multiple rooms underneath

GROSS INTERNAL AREA FLOOR 1: 122 m2 FLOOR 2: 62 m2 TOTAL: 184 m2

40NE4.
PROPERTY CO.