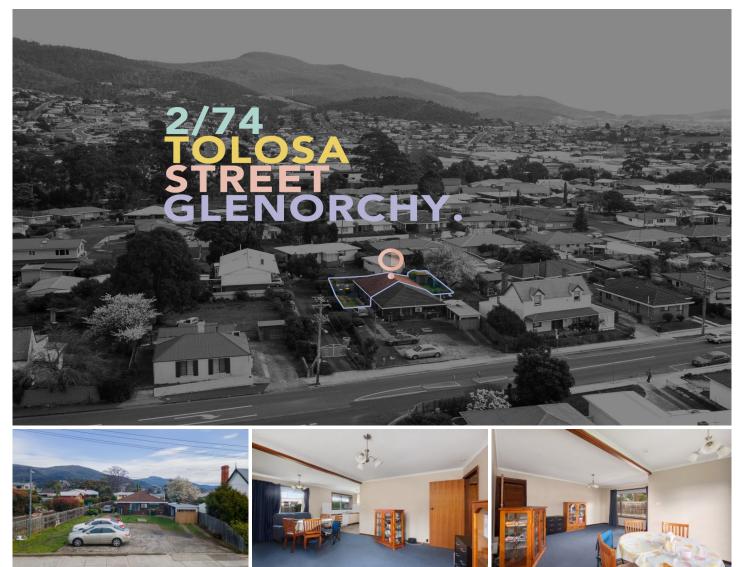

## 2/74 Tolosa Street GLENORCHY TAS

Let's cut to the chase,

? Will suit our downsizers, first home buyers and investors alike,

? Very accessible for wheelchairs with both front and rear flat access,

? Currently rented out for \$350 per week up until March

? One of only two units on the block,

? Secure 260m2 level yard with not one but two garden sheds.

? Reverse cycle heating and cooling - we all know how unpredictable tassie weather is,

? Two spacious bedrooms with built in robes,

? Within a couple minutes to the CBD of Glenorchy with its abundance of shops cafes and government services,

? Off street parking or enjoy the convenience of being on a major bus route,

## 2 🍋 1 📛 1 🚘

Price Building Size : 74 sqm Land Size

View

- : \$ 385,000
- : 260 sqm
- : https://www.4one4.com.au/property/274tolosa-street-glenorchy-tas/6611151

Aaron Murray 0418969859

John McGregor 0419 892 104