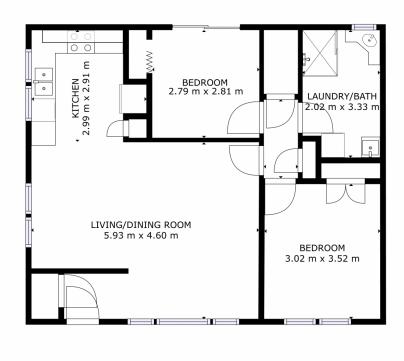

GROSS INTERNAL AREA FLOOR 1: 69 m2 TOTAL: 69 m2 SIZES AND DIMENSIONS ARE APPROXIMATE, ACTUAL MAY VARY.

FLOOR 1