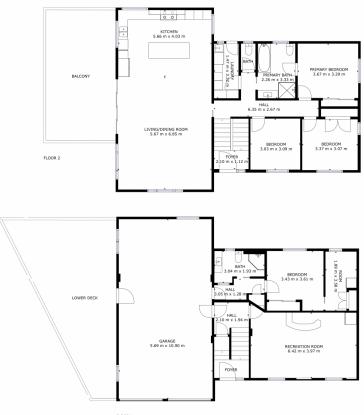

## 1 Vieste Drive Glenorchy TAS

Positioned perfectly to capture stunning river and mountain views and recently renovated to a very high standard, sits this beautifully presented and maintained large family home spread over two levels with enough space to accommodate the largest of families, and you could easily convert the rumpus room into a 5th bedroom too if needed.

This impressive home features spacious open plan living bathed in natural sunlight incorporating a stunning modern fully equipped kitchen with ample dining space and access to a large entertaining deck perfect for relaxing and enjoying those stunning views!

Staying on the upper level you'll find three generous size bedrooms, two with built-in robes, the master bedroom has direct access to a lovely sparkling clean centrally located 4-piece bathroom. Rounding off here is a second toilet and

4 🕒 2 📛 4 🖨

Price : \$ 833,000 Building Size : 279 sqm Land Size : 664 sqm

View : https://www.4one4.com.au/property/1-vi este-drive-glenorchy-tas/6592713

Martin Evans 0362 737 414

GROSS INTERNAL AREA
FLOOR 1: 67 m2, FLOOR 2: 130 m2
EXCLUDED AREAS: , GARAGE: 62 m2
TOTAL: 197 m2
SIZES AND DIMENSIONS ARE APPROXIMATE, ACTUAL MAY VARY.