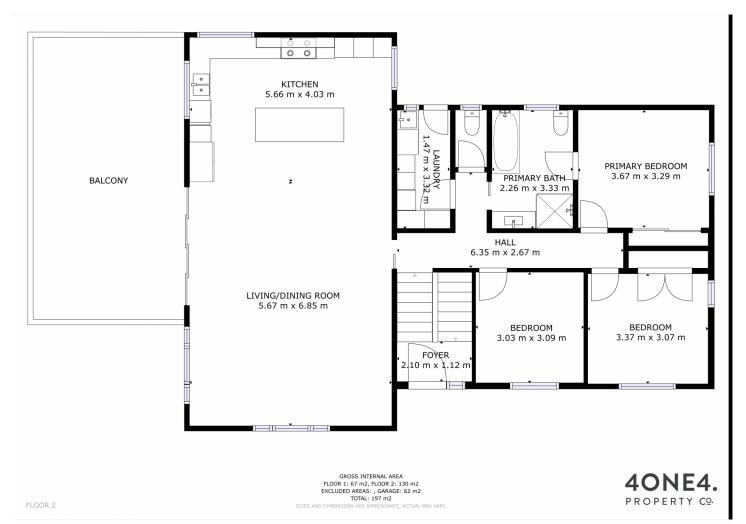

4 🕒 2 📛 4 🖨

Price : \$ 833,000 Building Size : 279 sqm Land Size : 664 sqm

View : https://www.4one4.com.au/property/1-vi este-drive-glenorchy-tas/6592713

Martin Evans 0362 737 414

GROSS INTERNAL AREA
FLOOR 1: 67 m2, FLOOR 2: 130 m2
EXCLUDED AREAS: , GARAGE: 62 m2
TOTAL: 197 m2
SIZES AND DIMENSIONS ARE APPROXIMATE, ACTUAL MAY VARY.