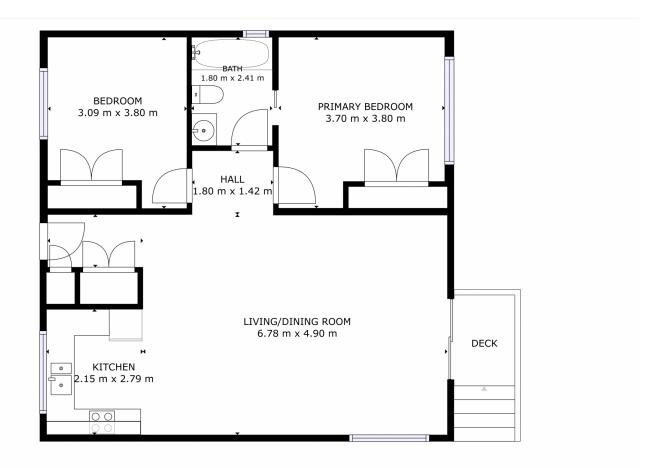

ort and visitor parking throughout the complex.
- ? Often sought and rarely found, attracting great tenants, or making a perfect home base.
- ? Easy maintained yards (rear yard is fenced) and plus a garden shed.
- ? Offering 2 bedrooms both with spacious built-ins,
- ? Next door to the East Derwent Primary School.
- ? Modern U-Shaped kitchen allowing for ample space.
- ? Two-way entrance to the modern bathroom.
- ? Only a short 25-minute drive to the CBD.
- ? Currently leased for \$290 per week until April

Plus, we have an imposter on the property today,

## 2 **-** 1 <del>-</del>

Price : \$ 305,000 Building Size : 81 sqm Land Size : 0.02 ha

View: https://www.4one4.com.au/property/18-b owden-drive-bridgewater-tas/6586724



**Aaron Murray** 0418969859



**Patrick Berry** 0362 737 414



GROSS INTERNAL AREA FLOOR 1: 79 m2 TOTAL: 79 m2



FLOOR 1