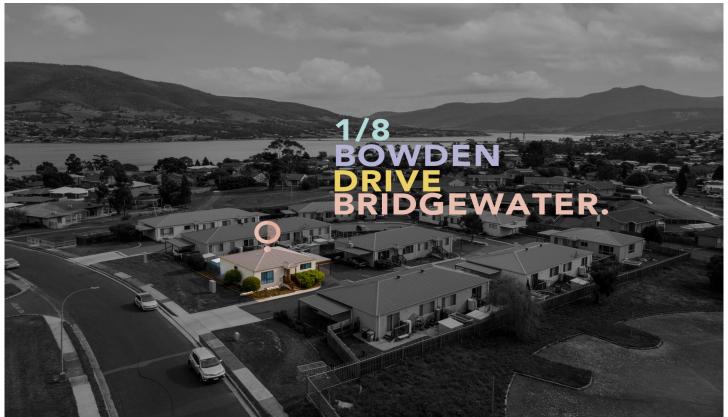

## 1/8 Bowden Drive BRIDGEWATER TAS

Well let's get to it,

- ? Located in a neat and well-presented complex.
- ? The unit features one car port and visitor parking throughout the complex.
- ? Often sought and rarely found, attracting great tenants, or making a perfect home base.
- ? Easy maintained yards (rear yard is fenced) and plus a garden shed.
- ? Offering 2 bedrooms both with spacious built-ins,
- ? Next door to the East Derwent Primary School.
- ? Modern U-Shaped kitchen allowing for ample space.
- ? Two-way entrance to the modern bathroom.
- ? Only a short 25-minute drive to the CBD.
- ? Currently leased for \$290 per week until April

## 2 **-** 1 <del>-</del>

Price : \$ 305,000 Building Size : 81 sqm Land Size : 0.02 ha

View: https://www.4one4.com.au/property/18-b owden-drive-bridgewater-tas/6586724

**Aaron Murray** 0418969859

**Patrick Berry** 0362 737 414